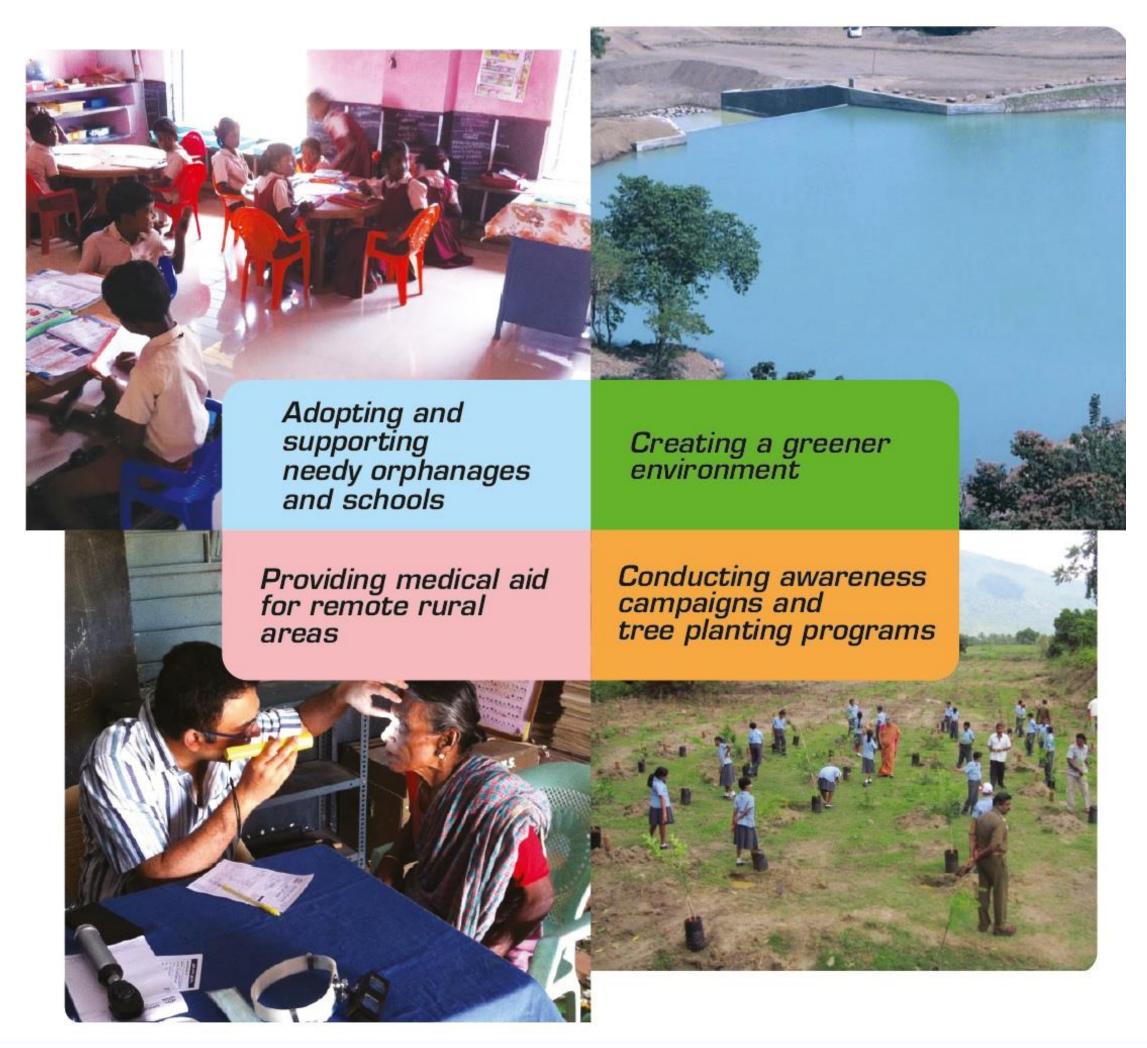

## **Corporate Social Responsibility**

- Pricol's long standing commitment towards service to society and employee welfare initiatives is manifested as the We Care program.
- Corporate Social Responsibility activities are diligently planned and executed to initiate change, spread awareness, support the unreached, encourage social participation and promote greener environment for creating a sustainable society.