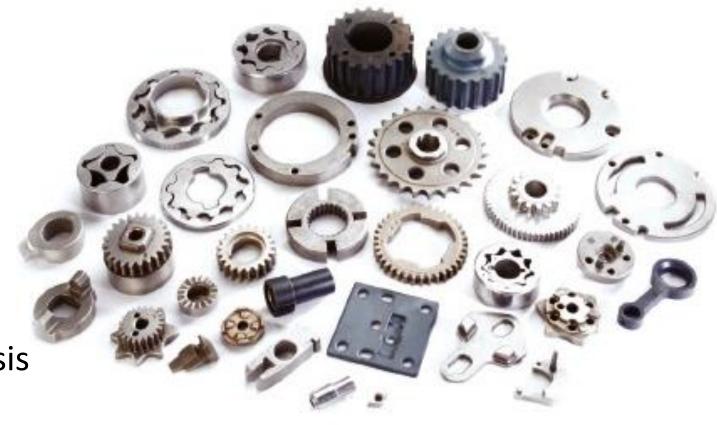

#### **Parts Moulded**

#### **Opaque Parts:**

- Visor
- Front Dials, Case & Back Covers
- Pointers & Cap pointers
- Worms & Gears & Sensor Components

#### **Clear Parts:**

- Crystals
- Reflectors / Light Guides
- Lens & Dials