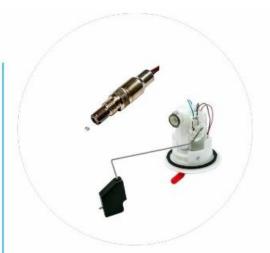

# DRIVER INFORMATION SYSTEMS AND SENSORS Instrument Cluster | Body Control & Security Solutions | Oxygen Sensors | Vehicle Speed Sensors Cam and Crank Position Sensors | Fuel Level Sensors | Temperature Sensors and Switches Pressure Sensors and Switches Position Switches | Digital Fare Meter | Over Speed Warning System