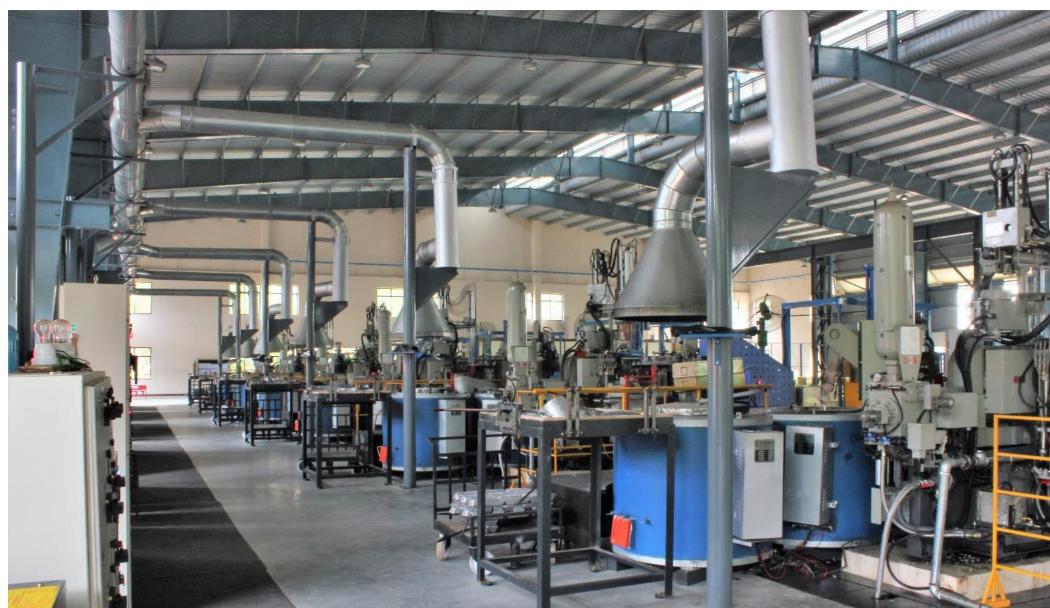

## **Manufacturing Excellence:** High Pressure Die Casting

- State-of-the-art die casting machines.
- Auto-Ladle, Auto-Extractor, Auto-Spray and casting conveyor facility.
- Equipment monitored using SCADA control.
- Individual melting & holding furnace for each machines.
- In-house Spectro facility to ensure chemical composition