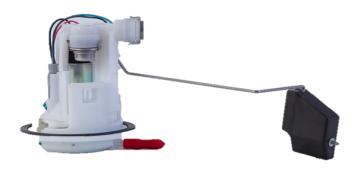

## **Fuel Pumps**

**TVS** 

(Jupiter, Pep+)

**HMCL** 

(Passion Pro, Glamour, Extreme)