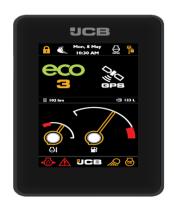

# Export Recent Launch

**PSA GROUPE** 

(Ami) EV

**JCB** 

(Warning Cluster)

### **NEW HOLLAND**

(Instrument Cluster)

**JCB** 

(7" TFT Instrument Cluster)