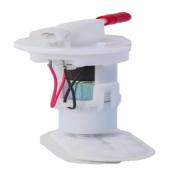

## **Fuel Pumps**

**TVS** 

(Jupiter, Pep+)

**HMCL** 

(Passion Pro, Glamour, Extreme)