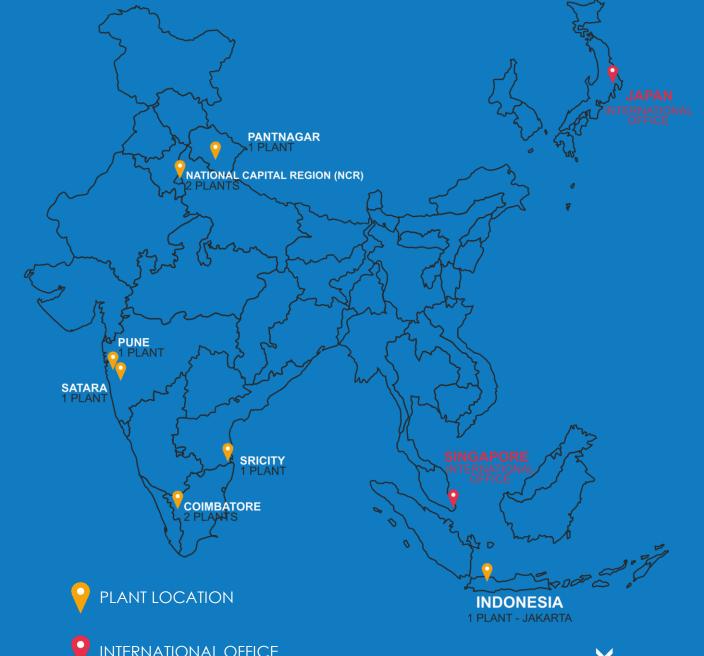

## Corporate Profile

Pricol Limited commenced operations in 1974 with headquarters in Coimbatore, India.

3 International Office in Tokyo, Singapore & Dubai

9 Manufacturing Locations 8 Manufacturing Plants in India 1 Subsidiary Plant in Indonesia