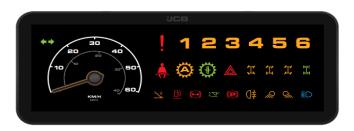

# Export Recent Launch

**PSA GROUPE** 

(Ami) EV

**JCB** 

(Warning Cluster)

### **NEW HOLLAND**

(Instrument Cluster)

**JCB** 

(7" TFT Instrument Cluster)