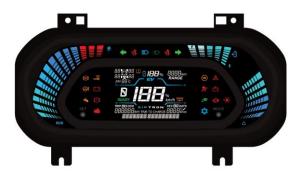

## 2W Recent Next – Gen DIS Launch

**HMCL** 

(VIDA - 7" TFT with touch)

**HMCL** 

(Extreme)

**TVS** 

(iQube - 7" TFT)

**TVS** 

(Ntorq - Hybrid 2.8" TFT+LCD)

∘*88:88* 

(Raider)

**TVS** 

**TVS** 

(Apache)

**TVS** 

(Ronin)

**TVS** 

(Radeon)