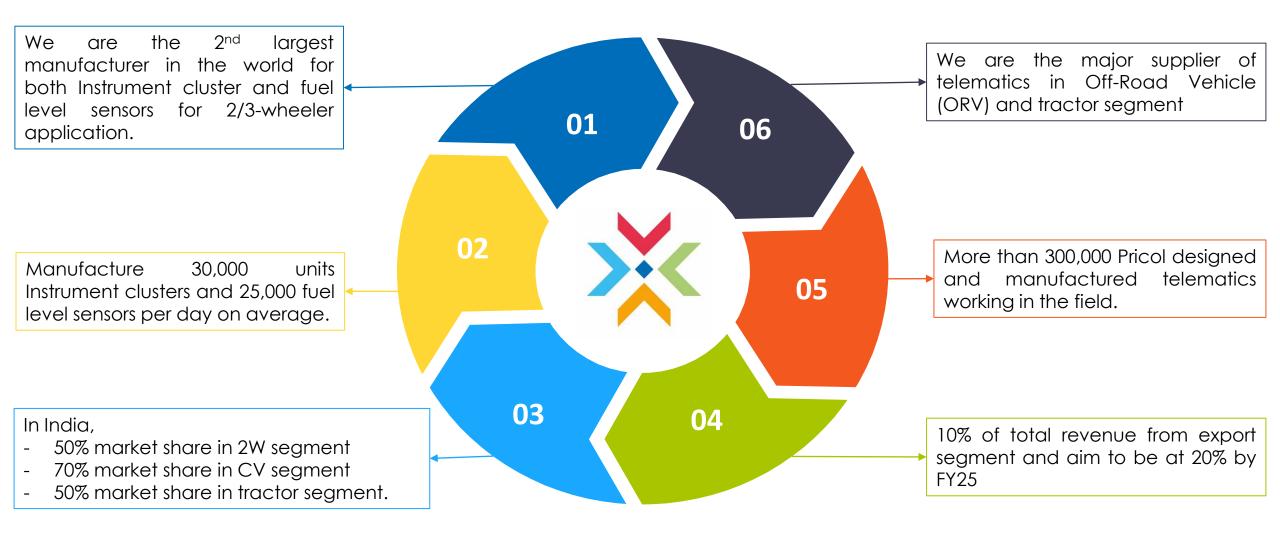

## Pricol's Dominant Position in Indian Market for Driver Information System and Sensors