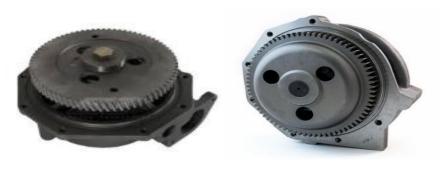

## Variable Displacement – Vane Type Oil Pump

**PSA PEUGEOT CITROEN** 

308 - PV

Oil Pump

**CITROEN** 

C5 AirCross - PV

## **Water Pump**

**CITROEN** 

C5 AirCross - PV