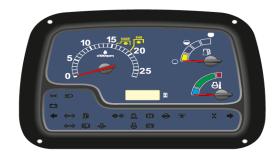

# Export Recent Launch

**PSA GROUPE** 

(Ami) EV

**JCB** 

(Warning Cluster)

### **NEW HOLLAND**

(Instrument Cluster)

**JCB** 

(7" TFT Instrument Cluster)