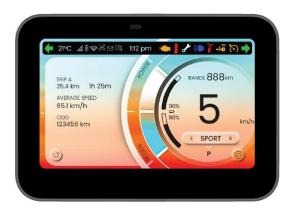

### A. Driver Information and Connected Vehicle Solutions

Instrument Cluster

Telematics (End-to-End Solution with Cloud & Cyber Security)

Sensors

Reed Type Fuel Level Sensor

TFR Type Fuel Level Sensor

Speed Sensor

## 2W Recent Next – Gen DIS Launch

**HMCL** 

(VIDA - 7" TFT with touch)

**HMCL** 

(Extreme)

**TVS** 

(iQube - 7" TFT)

**TVS** 