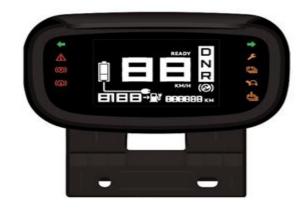

## PV & CV Recent Launch

**Force Motors** 

(Traveller)

**Ashok Leyland Limited** 

(New Generation CVs)

**Force Motors** 

(Gurkha)

**TATA Motors** 

(TATA Ace) **EV** 

**TATA Motors** 

(12 & 24V - ERGO)

**TATA Motors** 

(Nexon and Tigor) **EV** 