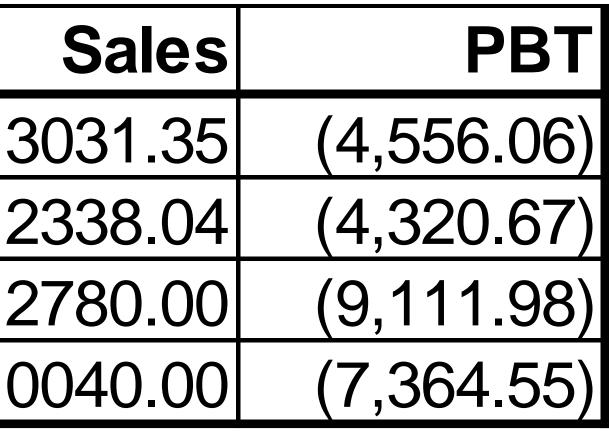

## **PERFORMANCE – PRICOL DO BRASIL**

| Performance of Brazil |    |
|-----------------------|----|
| 2015-16               | 1: |
| 2016-17               | 12 |
| 2017-18               | 12 |
| 2018-19               | 1( |