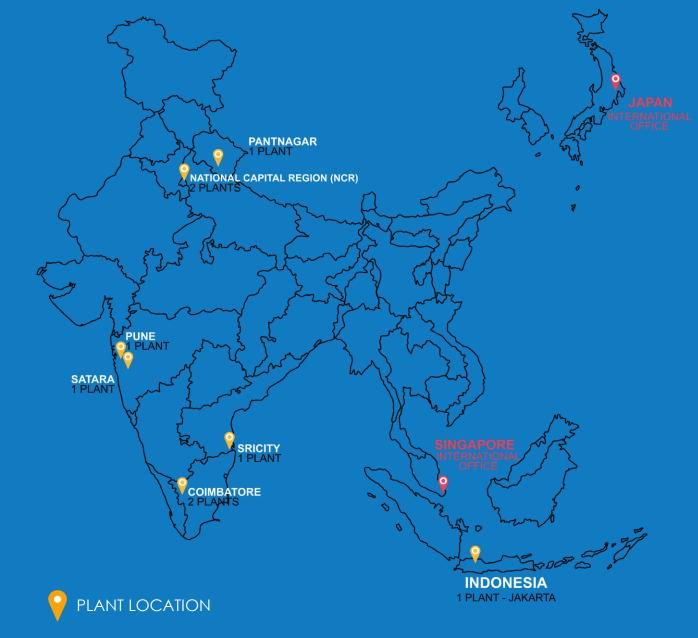

# Corporate Profile

Pricol Limited commenced operations in 1974 with headquarters in Coimbatore, India.

3 International Office in Tokyo, Singapore & Dubai

9 Manufacturing Locations8 Manufacturing Plants in India1 Subsidiary Plant in Indonesia