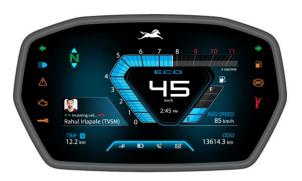

#### 2W Recent Next – Gen DIS Launch

**HMCL** 

(VIDA – 7" TFT) **EV** 

**HMCL** 

(Extreme)

**TVS** 

(iQube - 7" TFT) EV

**TVS** 