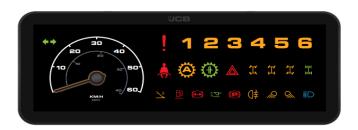

# Export Recent Launch

**PSA GROUPE** 

(Ami) EV

**JCB** 

(Warning Cluster)

#### **NEW HOLLAND**

(Instrument Cluster)

**JCB** 

(7" TFT Instrument Cluster)