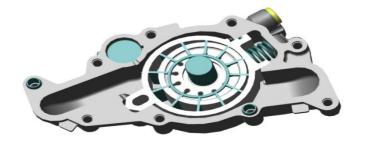

#### Variable Displacement – Vane Type Oil Pump

**PSA PEUGEOT CITROEN** 

308 - PV

Oil Pump

**CITROEN** 

C5 AirCross - PV

#### **Water Pump**

**CITROEN** 

C5 AirCross - PV