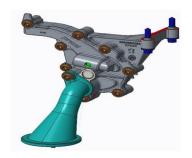

# Pumps and Mechanical Products – Recent Launches

#### Variable Displacement – Vane Type Oil Pump

**PSA PEUGEOT CITROEN** 

308 - PV

Oil Pump

**CITROEN** 

C5 AirCross - PV