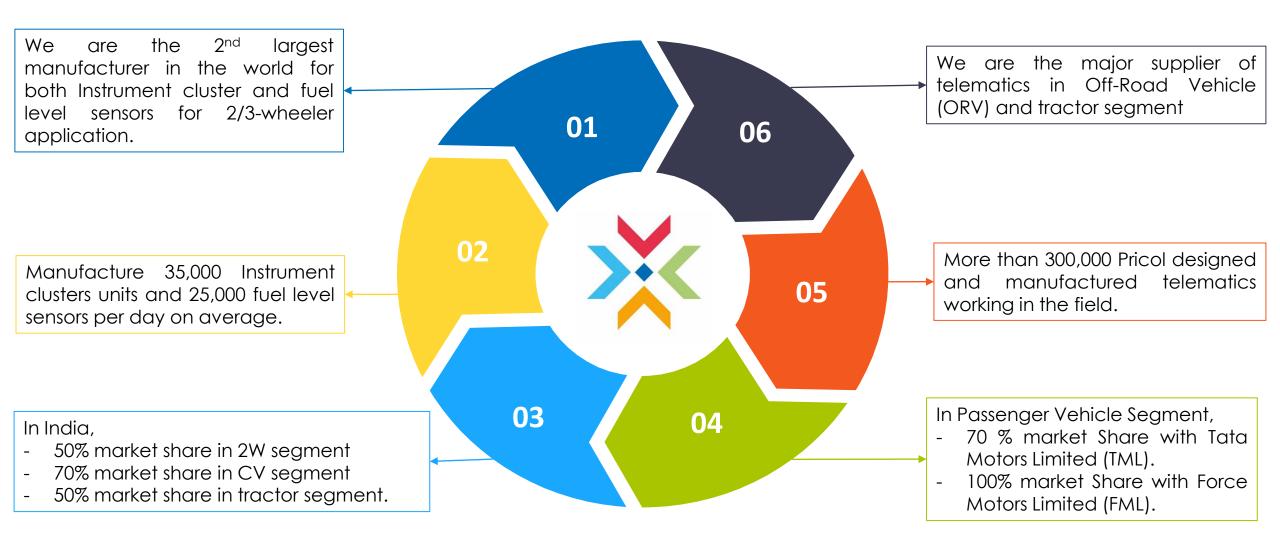

## Pricol's Dominant Position in Indian Market for Driver Information System and Sensors