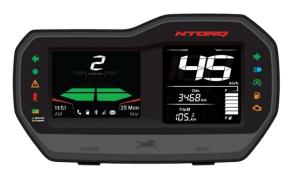

#### 2W Recent Next – Gen DIS Launch

**HMCL** 

(VIDA – 7" TFT) **EV** 

**HMCL** 

(Extreme)

**TVS** 

(iQube - 7" TFT) EV

**TVS** 

(Ntorq - Hybrid 2.8" TFT+LCD)

**TVS** 

(Raider)

**TVS** 

(Ronin)

**TVS** 

(Apache)

**TVS** 