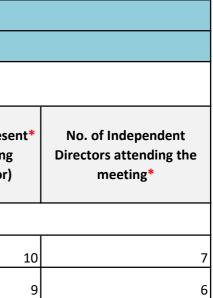

|    |                                                                    |                                                                                                          |                                                                      |                         | Ann                             | exure 1                                       |                                                                            |                                                                                  |                                                        |                                                                            |
|----|--------------------------------------------------------------------|----------------------------------------------------------------------------------------------------------|----------------------------------------------------------------------|-------------------------|---------------------------------|-----------------------------------------------|----------------------------------------------------------------------------|----------------------------------------------------------------------------------|--------------------------------------------------------|----------------------------------------------------------------------------|
|    | IV. Meeting of Committees                                          |                                                                                                          |                                                                      |                         |                                 |                                               |                                                                            |                                                                                  |                                                        |                                                                            |
|    | Disclosure of notes on meeting of committees explanatory Add Notes |                                                                                                          |                                                                      |                         |                                 |                                               |                                                                            |                                                                                  |                                                        |                                                                            |
| Sr | Name of Committee                                                  | Date(s) of meeting (Enter<br>dates of Previous quarter<br>and Current quarter in<br>chronological order) | Maximum gap<br>between any two<br>consecutive (in<br>number of days) | Name of other committee | Reson for not<br>providing date | Whether requirement of<br>Quorum met (Yes/No) | Total Number of Directors in<br>the Committee as on date of<br>the meeting | Number of Directors Present<br>(All Directors including<br>Independent Director) | No. of Independent Directors<br>attending the meeting* | No. of members attending<br>the meeting (other than<br>Board of Directors) |
|    | Add Delete                                                         |                                                                                                          |                                                                      |                         |                                 |                                               |                                                                            |                                                                                  |                                                        |                                                                            |
| 1  | Audit Committee                                                    | 01-02-2024                                                                                               |                                                                      |                         |                                 | Yes                                           | 5                                                                          | 5                                                                                | 4                                                      | 0                                                                          |
| 2  |                                                                    | 15-05-2024                                                                                               | 103                                                                  |                         |                                 | Yes                                           | 5                                                                          | 5                                                                                | 4                                                      | 0                                                                          |
| 3  | Nomination and remuneration committee                              | 22-01-2024                                                                                               |                                                                      |                         |                                 | Yes                                           | 3                                                                          | 3                                                                                | 3                                                      | 0                                                                          |
| 4  | Nomination and remuneration committee                              | 10-05-2024                                                                                               | 108                                                                  |                         |                                 | Yes                                           | 3                                                                          | 3                                                                                | 3                                                      | 0                                                                          |
| 5  |                                                                    | 17-01-2024                                                                                               |                                                                      |                         |                                 | Yes                                           | 4                                                                          | 4                                                                                | 2                                                      | 0                                                                          |
| 6  | Stakeholders Relationship<br>Committee                             | 26-04-2024                                                                                               | 99                                                                   |                         |                                 | Yes                                           | 4                                                                          | 4                                                                                | 2                                                      | 0                                                                          |
| 7  | Risk Management Committee                                          | 03-01-2024                                                                                               |                                                                      |                         |                                 | Yes                                           | 3                                                                          | 3                                                                                | 1                                                      | 0                                                                          |
|    | Corporate Social Responsibility                                    | 13-05-2024                                                                                               | 130                                                                  |                         |                                 | Yes                                           | 3                                                                          | 3                                                                                | 1                                                      | 0                                                                          |