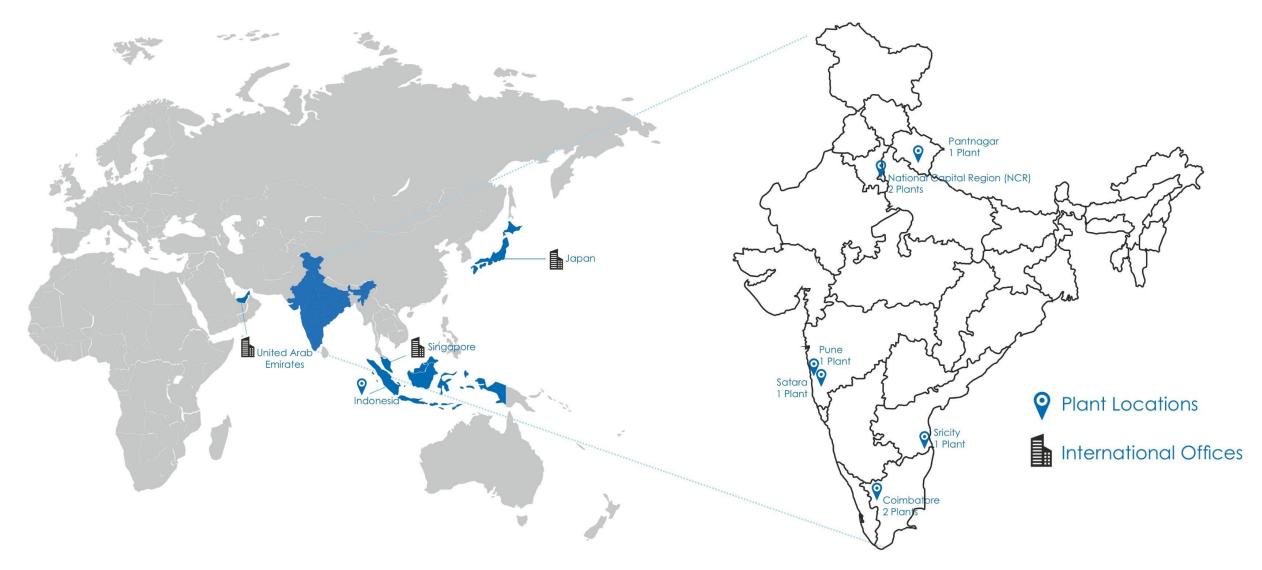

# Our Presence

2

Technology Centers (~ 4.5% of Total revenue spent on R&D)

22,849.40

FY24 Consolidated Total Income (in INR Million)

9

Manufacturing Plants

Presence in India, Indonesia, Singapore, Japan and Dubai.

Top 50