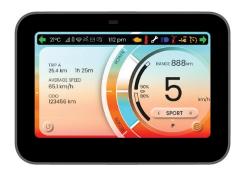

#### 2W Recent Next - Gen DIS Launch

**HMCL** 

(VIDA – 7" TFT) **EV** 

**HMCL** 

(Xtreme 125 R)

**TVS** 

(iQube - 7" TFT) EV

**BAJAJ** 

(Pulsar NS400)

**TVS** 

(Raider)

**HMCL** 

(Mavrick 440)

**TVS** 

(Apache 310 RTR - 5" TFT)

**BAJAJ** 