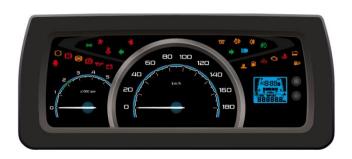

#### Connected Vehicle Solutions

E-Cockpit

TFT Clusters

Instrument Cluster

Heads Up Display (HUD)

Telematics (End-to-End Solution with Cloud & Cyber Security)

Sensors

Reed Type Fuel Level Sensor