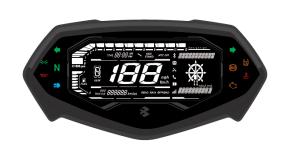

#### Connected Vehicle Solutions

E-Cockpit

TFT Clusters

Instrument Cluster

Heads Up Display (HUD)

Telematics (End-to-End Solution with Cloud & Cyber Security)

Sensors

Reed Type Fuel Level Sensor

#### 2W Recent Next - Gen DIS Launch

**HMCL** 

(VIDA – 7" TFT) **EV** 

**HMCL** 

(Xtreme 125 R)

**TVS** 

(iQube - 7" TFT) EV

**BAJAJ** 

(Pulsar NS400)

**TVS** 

(Raider)

**HMCL** 

(Mavrick 440)

**TVS** 

(Apache 310 RTR - 5" TFT)

**BAJAJ** 