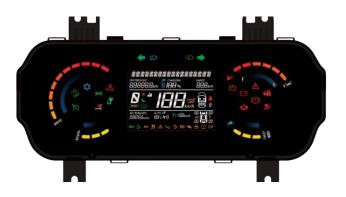

#### Connected Vehicle Solutions

E-Cockpit

TFT Clusters

Instrument Cluster

Heads Up Display (HUD)

Telematics (End-to-End Solution with Cloud & Cyber Security)

Sensors

Reed Type Fuel Level Sensor