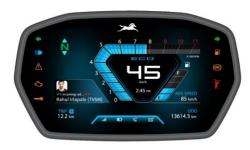

#### Connected Vehicle Solutions

E-Cockpit

TFT Clusters

Instrument Cluster

Heads Up Display (HUD)

Telematics (End-to-End Solution with Cloud & Cyber Security)

Sensors

Reed Type Fuel Level Sensor

#### 2W Recent Next - Gen DIS Launch

**HMCL** 

(VIDA – 7" TFT) **EV** 

**HMCL** 

(Xtreme 125 R)

**TVS** 

(iQube - 7" TFT) EV

**BAJAJ** 

(Pulsar NS400)

**TVS** 

(Raider)

**HMCL** 

(Mavrick 440)

**TVS** 

(Apache 310 RTR - 5" TFT)

**BAJAJ** 