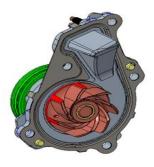

### **Water Pumps**

**Harley Davidson** 

LaMotta

**BMW** 

K67 Water/ Oil pump

### Oil Pumps

LaMotta

Ducati

Panigale