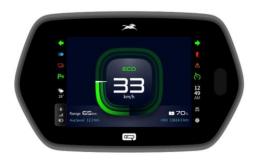

#### 2W Recent Next - Gen DIS Launch

**HMCL** 

(VIDA – 7" TFT) **EV** 

**HMCL** 

(Xtreme 125 R)

**TVS** 

(iQube - 7" TFT) EV

**BAJAJ** 

(Pulsar NS400)

**TVS** 

(Raider)

**HMCL** 

(Mavrick 440)

**TVS** 

(Apache 310 RTR - 5" TFT)

**BAJAJ** 