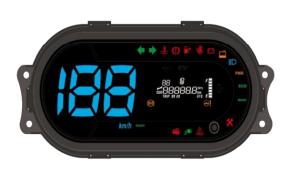

#### Connected Vehicle Solutions

E-Cockpit

TFT Clusters

Instrument Cluster

Heads Up Display (HUD)

Telematics (End-to-End Solution with Cloud & Cyber Security)

Sensors

Reed Type Fuel Level Sensor