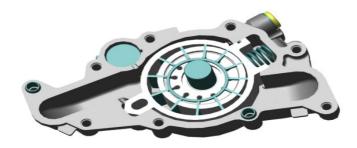

#### Variable Displacement – Vane Type Oil Pump

**PSA PEUGEOT CITROEN** 

308 - PV

Oil Pump

**CITROEN** 

C3 AirCross - PV

**Water Pump** 

**CITROEN** 

C3 AirCross - PV