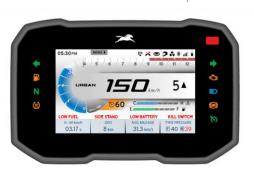

#### Connected Vehicle Solutions

E-Cockpit

TFT Clusters

Instrument Cluster

Heads Up Display (HUD)

Telematics (End-to-End Solution with Cloud & Cyber Security)

Sensors

Reed Type Fuel Level Sensor

#### 2W Recent Next - Gen DIS Launch

**HMCL** 

(VIDA – 7" TFT) **EV** 

**HMCL** 

(Xtreme 125 R)

**TVS** 

(iQube - 7" TFT) EV

**BAJAJ** 

(Pulsar NS400)

**TVS** 

(Raider)

**HMCL** 

(Mavrick 440)

**TVS** 

(Apache 310 RTR - 5" TFT)

**BAJAJ** 