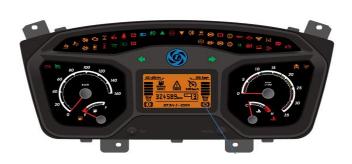

#### Connected Vehicle Solutions

E-Cockpit

TFT Clusters

Instrument Cluster

Heads Up Display (HUD)

Telematics (End-to-End Solution with Cloud & Cyber Security)

Sensors

Reed Type Fuel Level Sensor