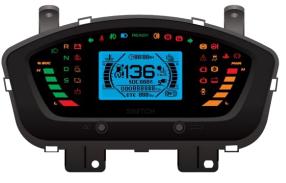

#### Connected Vehicle Solutions

E-Cockpit

TFT Clusters

Instrument Cluster

Heads Up Display (HUD)

Telematics (End-to-End Solution with Cloud & Cyber Security)

Sensors

Reed Type Fuel Level Sensor