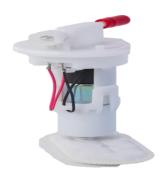

### **Fuel Pumps**

TVS

(Jupiter, Pep+)

**HMCL** 

(Passion Pro, Glamour, Extreme)

#### B. Actuation, Control and Fluid Management Systems

Fuel Pump Module

Disc Brake

Oil Pumps

Variable Displacement Oil Pumps

Water Pumps

Electrical Coolant Pumps

Wiping Systems

Electrical Oil Pump

Cabin Tilting System

E-Purge Valve

Fuel Feed Pump