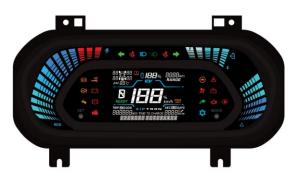

#### Connected Vehicle Solutions

E-Cockpit

TFT Clusters

Instrument Cluster

Heads Up Display (HUD)

Telematics (End-to-End Solution with Cloud & Cyber Security)

Sensors

Reed Type Fuel Level Sensor