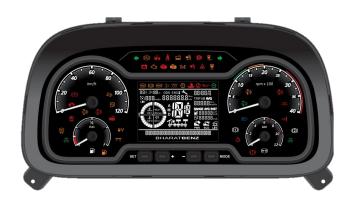

### CV Recent Launch

**Force Motors** 

(Traveller)

**Ashok Leyland Limited** 

(New Generation CVs)

**Switch Mobility** 

(leV3/4 Series) EV

**TATA Motors** 

(TATA Ace) EV

**TATA Motors** 

(12 & 24V - ERGO)

**DIAMLER** 

(PRIME Model)