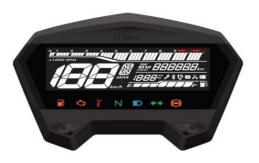

#### 2W Recent Next - Gen DIS Launch

**HMCL** 

(VIDA – 7" TFT) **EV** 

**HMCL** 

(Xtreme 125 R)

**TVS** 

(iQube - 7" TFT) EV

**BAJAJ** 

(Pulsar NS400)

**TVS** 

(Raider)

**HMCL** 

(Mavrick 440)

**TVS** 

(Apache 310 RTR - 5" TFT)

**BAJAJ** 

(Pulsar NS200)