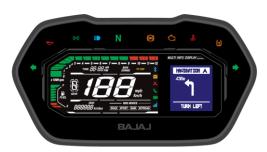

#### 2W Recent Next - Gen DIS Launch

**HMCL** 

(VIDA – 7" TFT) **EV** 

**HMCL** 

(Xtreme 125 R)

**TVS** 

(iQube - 7" TFT) EV

**BAJAJ** 

(Pulsar NS400)

**TVS** 

(Raider)

**HMCL** 

(Mavrick 440)

**TVS** 

(Apache 310 RTR - 5" TFT)

**BAJAJ** 

(Pulsar NS200)