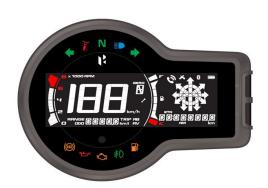

#### Connected Vehicle Solutions

E-Cockpit

TFT Clusters

Instrument Cluster

Heads Up Display (HUD)

Telematics (End-to-End Solution with Cloud & Cyber Security)

Sensors

Reed Type Fuel Level Sensor

#### 2W Recent Next - Gen DIS Launch

**HMCL** 

(VIDA – 7" TFT) **EV** 

**HMCL** 

(Xtreme 125 R)

**TVS** 

(iQube - 7" TFT) EV

**BAJAJ** 

(Pulsar NS400)

**TVS** 

(Raider)

**HMCL** 

(Mavrick 440)

**TVS** 

(Apache 310 RTR - 5" TFT)

**BAJAJ** 