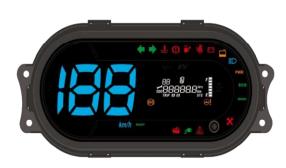

### Connected Vehicle Solutions

E-Cockpit

TFT Clusters

Instrument Cluster

Heads Up Display (HUD)

Telematics (End-to-End Solution with Cloud & Cyber Security)

Reed Type Fuel Level Sensor

TFR Type Fuel Level Sensor