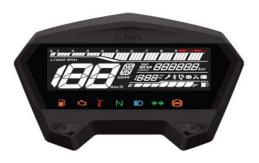

### Connected Vehicle Solutions

E-Cockpit

TFT Clusters

Instrument Cluster

Heads Up Display (HUD)

Telematics (End-to-End Solution with Cloud & Cyber Security)

Reed Type Fuel Level Sensor

TFR Type Fuel Level Sensor