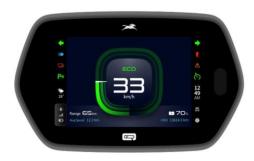

### Connected Vehicle Solutions

E-Cockpit

TFT Clusters

Instrument Cluster

Heads Up Display (HUD)

Telematics (End-to-End Solution with Cloud & Cyber Security)

Reed Type Fuel Level Sensor

TFR Type Fuel Level Sensor

## 2W Recent Next - Gen DIS Launch

**HMCL** 

(VIDA – 7" TFT) **EV** 

**HMCL** 

(Xtreme 125 R)

**TVS** 

(iQube - 7" TFT) EV

**BAJAJ** 