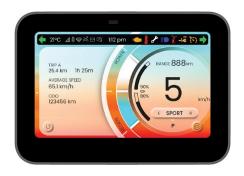

### Connected Vehicle Solutions

E-Cockpit

TFT Clusters

Instrument Cluster

Heads Up Display (HUD)

Telematics (End-to-End Solution with Cloud & Cyber Security)

Reed Type Fuel Level Sensor

TFR Type Fuel Level Sensor

## 2W Recent Next - Gen DIS Launch

**HMCL** 

(VIDA – 7" TFT) **EV** 

**HMCL** 

(Xtreme 125 R)

**TVS** 

(iQube - 7" TFT) EV

**BAJAJ** 