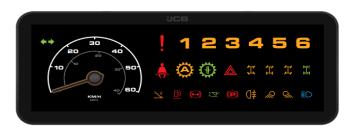

## Export Recent Launch

**PSA GROUPE** 

(Ami) EV

JCB

(Warning Cluster)

## **NEW HOLLAND**

(Instrument Cluster)

**JCB** 

(7" TFT Instrument Cluster)