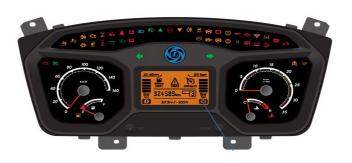

### Connected Vehicle Solutions

E-Cockpit

TFT Clusters

Instrument Cluster

Heads Up Display (HUD)

Telematics (End-to-End Solution with Cloud & Cyber Security)

Reed Type Fuel Level Sensor

TFR Type Fuel Level Sensor