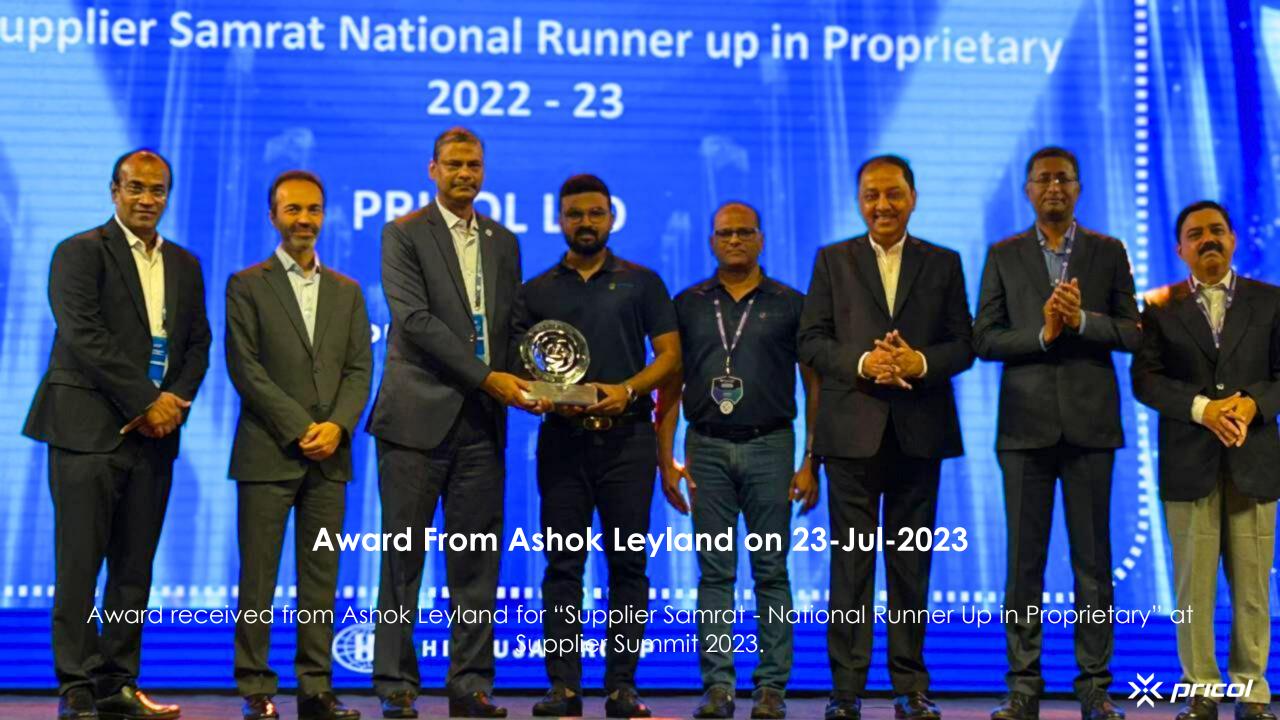

Confederation of Indian Industries (CII) awarded Pricol as one of the "TOP 50 INNOVATIVE COMPANIES" as a part of Industrial Innovation award 2022

Award TATA Motors 26-Sep-2024

Award received under the category "Sustainability Excellence" at Annual Supplier Conference 2024