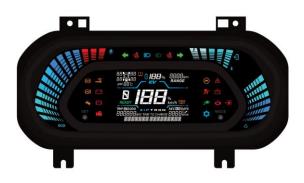

### Connected Vehicle Solutions

E-Cockpit

TFT Clusters

Instrument Cluster

Heads Up Display (HUD)

Telematics (End-to-End Solution with Cloud & Cyber Security)

Reed Type Fuel Level Sensor

TFR Type Fuel Level Sensor