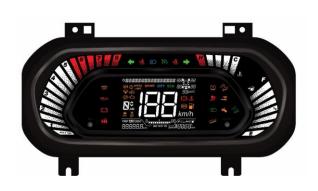

### Connected Vehicle Solutions

E-Cockpit

TFT Clusters

Instrument Cluster

Heads Up Display (HUD)

Telematics (End-to-End Solution with Cloud & Cyber Security)

Reed Type Fuel Level Sensor

TFR Type Fuel Level Sensor