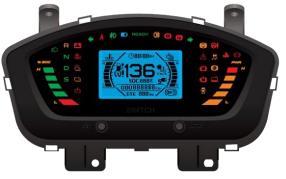

### Connected Vehicle Solutions

E-Cockpit

TFT Clusters

Instrument Cluster

Heads Up Display (HUD)

Telematics (End-to-End Solution with Cloud & Cyber Security)

Reed Type Fuel Level Sensor

TFR Type Fuel Level Sensor