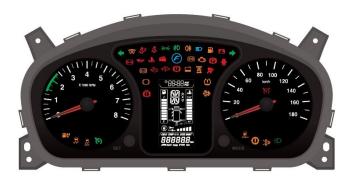

### Connected Vehicle Solutions

E-Cockpit

TFT Clusters

Instrument Cluster

Heads Up Display (HUD)

Telematics (End-to-End Solution with Cloud & Cyber Security)

Reed Type Fuel Level Sensor

TFR Type Fuel Level Sensor