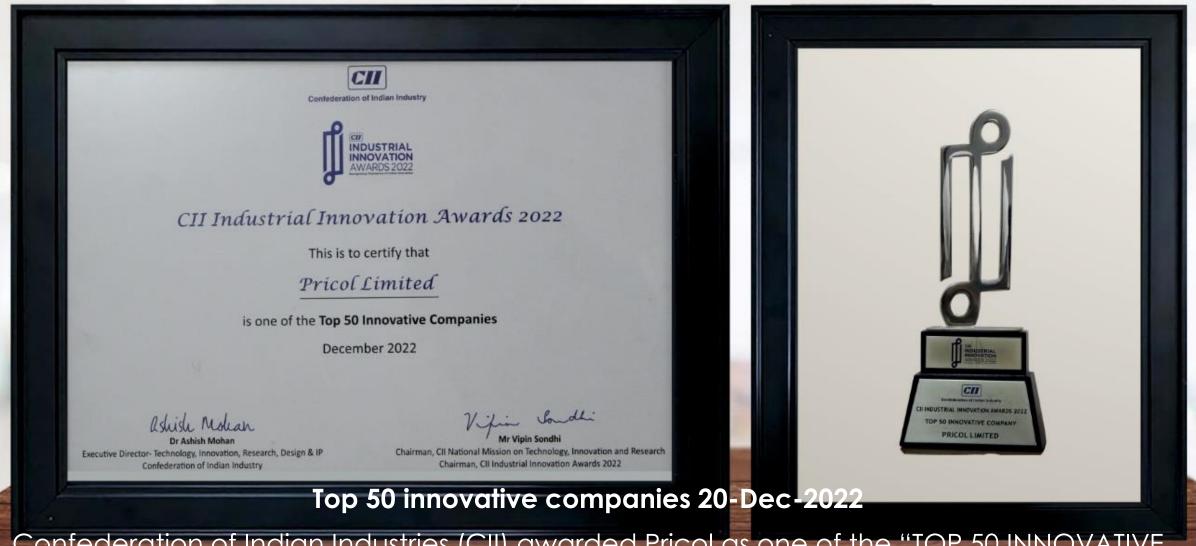

Top 50

Industrial Innovation Awards 2022 Awarded by CII

5 Key Strategic Partnerships

16

Countries Direct OEM Supplies

71%

Energy Consumption via Renewable Sources.

Confederation of Indian Industries (CII) awarded Pricol as one of the "TOP 50 INNOVATIVE COMPANIES" as a part of Industrial Innovation award 2022

Award TATA Motors 26-Sep-2024

Award received under the category "Sustainability Excellence" at Annual Supplier Conference 2024