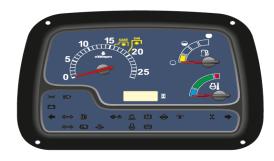

– 7" TFT) **EV** 



**HMCL** 

(Xtreme 125 R)



**TVS** 

(iQube - 7" TFT) EV



**BAJAJ** 

(Pulsar NS400)



**TVS** 

(Raider)



**HMCL** 

(Mavrick 440)



**TVS** 

(Apache 310 RTR - 5" TFT)



**BAJAJ** 

(Pulsar NS200)



## PV Recent Launch



**TATA Motors** 

(Nexon)



**TATA Motors** 

(Punch)



**Force Motors** 

(Gurkha)



**TATA Motors** 

(Nexon)



**TATA Motors** 

(Nexon and Tigor) **EV** 



**TATA Motors** 

(Punch - Nova) EV



## CV Recent Launch



**Force Motors** 

(Urbania)



**Ashok Leyland Limited** 

(New Generation CVs)



**Switch Mobility** 

(leV3/4 Series) **EV** 



**TATA Motors** 

(TATA Ace) EV



**TATA Motors** 

(12 & 24V - ERGO)



**DIAMLER** 

(PRIME Model)



## Export Recent Launch



**PSA GROUPE** 

(Ami) EV



JCB

(Warning Cluster)



## **NEW HOLLAND**

(Instrument Cluster)



**JCB** 

(7" TFT Instrument Cluster)



## Pumps and Mechanical Products – Recent Launches

## Variable Displacement – Vane Type Oil Pump



**PSA PEUGEOT CITROEN** 

308 - PV

Oil Pump



**CITROEN** 

C3 AirCross - PV

**Water Pump** 



**CITROEN** 

C3 AirCross - PV



## Pumps and Mechanical Products - Recent Launches

## **Fuel Pumps**



TVS

(Jupiter, Pep+)



**HMCL** 

(Passion Pro, Glamour, Extreme)

## **Electronic Purge Valve**



**HMCL** 

(All BSVI Motorcycles & Scooters)



## Export Recent Launch

# Section of the second section of the section of the section of the second section of the se

CAT

LPSD

## **Water Pumps**



**Harley Davidson** 

LaMotta



**BMW** 

K67 Water/ Oil pump

## Oil Pumps



LaMotta



Ducati

Panig