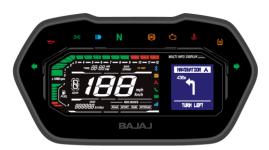

## 2W Recent Next - Gen DIS Launch

**HMCL** 

(VIDA – 7" TFT) **EV** 

**HMCL** 

(Xtreme 125 R)

**TVS** 

(iQube - 7" TFT) EV

**BAJAJ** 

(Pulsar NS400)

**TVS** 

(Raider)

**HMCL** 

(Mavrick 440)

**TVS** 

(Apache 310 RTR - 5" TFT)

**BAJAJ** 

(Pulsar NS200)