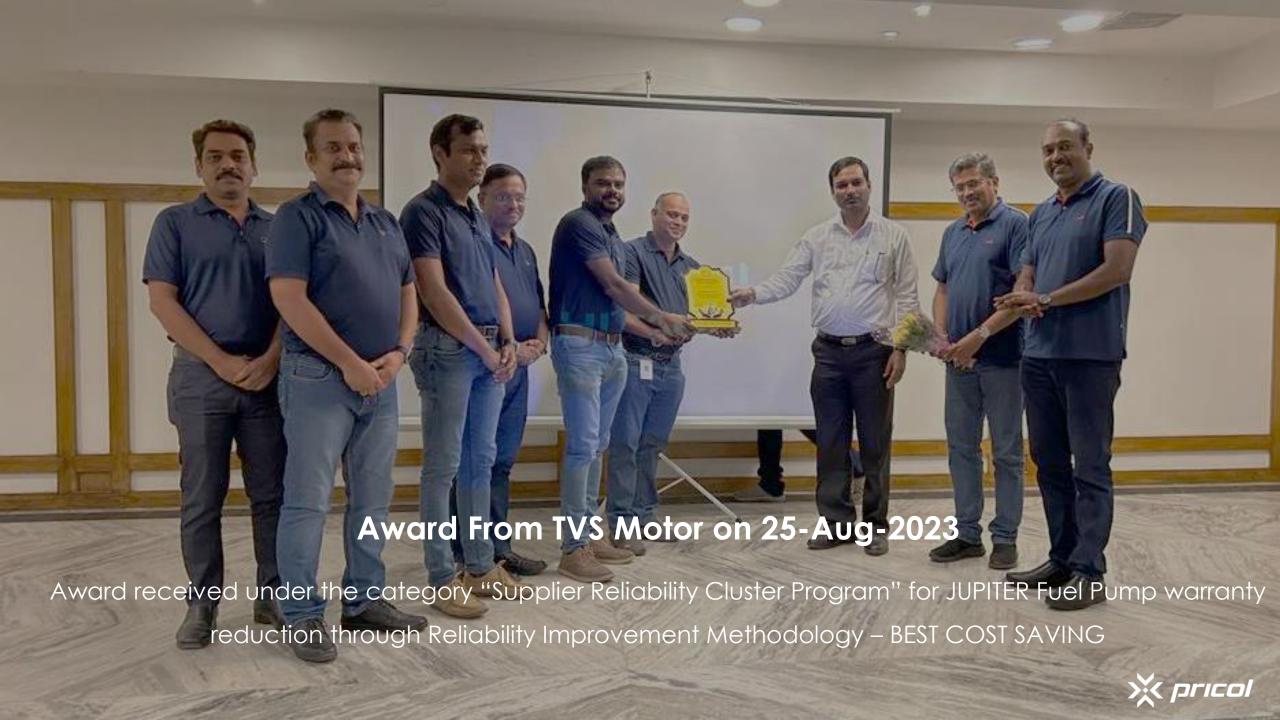

Confederation of Indian Industries (CII) awarded Pricol as one of the "TOP 50 INNOVATIVE COMPANIES" as a part of Industrial Innovation award 2022

Award TATA Motors 26-Sep-2024

Award received under the category "Sustainability Excellence" at Annual Supplier Conference 2024