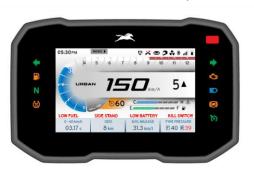

## 2W Recent Next - Gen DIS Launch

**HMCL** 

(VIDA – 7" TFT) **EV** 

**HMCL** 

(Xtreme 125 R)

**TVS** 

(iQube - 7" TFT) EV

**BAJAJ** 

(Pulsar NS400)

**TVS** 

(Raider)

**HMCL** 

(Mavrick 440)

**TVS** 

(Apache 310 RTR - 5" TFT)

**BAJAJ** 

(Pulsar NS200)