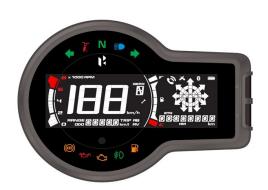

## 2W Recent Next - Gen DIS Launch

**HMCL** 

(VIDA – 7" TFT) **EV** 

**HMCL** 

(Xtreme 125 R)

**TVS** 

(iQube - 7" TFT) EV

**BAJAJ** 

(Pulsar NS400)

**TVS** 

(Raider)

**HMCL** 

(Mavrick 440)

**TVS** 

(Apache 310 RTR - 5" TFT)

**BAJAJ** 

(Pulsar NS200)