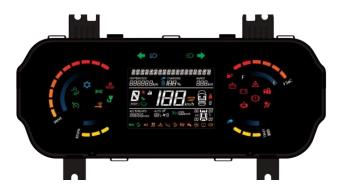

### Connected Vehicle Solutions

E-Cockpit

TFT Clusters

Instrument Cluster

Heads Up Display (HUD)

Telematics (End-to-End Solution with Cloud & Cyber Security)

Reed Type Fuel Level Sensor

TFR Type Fuel Level Sensor