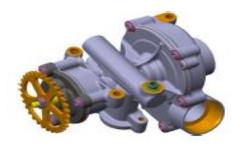

## **Water Pumps**

**Harley Davidson** 

LaMotta

**BMW** 

K67 Water/ Oil pump