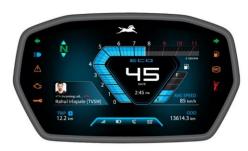

## PV Recent Launch

**TATA Motors** 

(Nexon)

**TATA Motors** 

(Punch)

**Force Motors** 

(Gurkha)

**TATA Motors** 

(Nexon)

**TATA Motors** 

(Nexon and Tigor) **EV** 

**TATA Motors** 

(Punch - Nova) EV