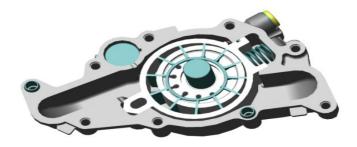

## Variable Displacement – Vane Type Oil Pump

**PSA PEUGEOT CITROEN** 

308 - PV

Oil Pump

**CITROEN** 

C3 AirCross - PV

**Water Pump** 

**CITROEN** 