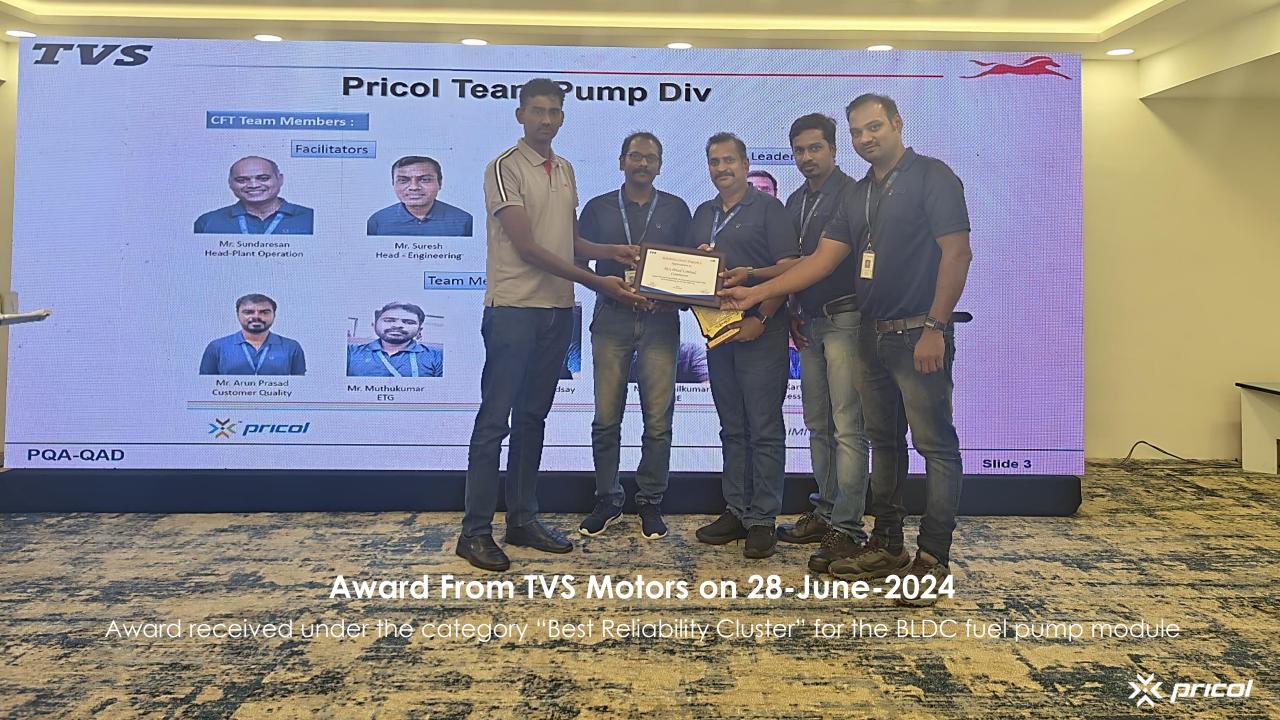

Confederation of Indian Industries (CII) awarded Pricol as one of the "TOP 50 INNOVATIVE COMPANIES" as a part of Industrial Innovation award 2022

Award TATA Motors 26-Sep-2024

Award received under the category "Sustainability Excellence" at Annual Supplier Conference 2024