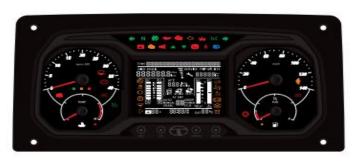

### Connected Vehicle Solutions

E-Cockpit

TFT Clusters

Instrument Cluster

Heads Up Display (HUD)

Telematics (End-to-End Solution with Cloud & Cyber Security)

Reed Type Fuel Level Sensor

TFR Type Fuel Level Sensor