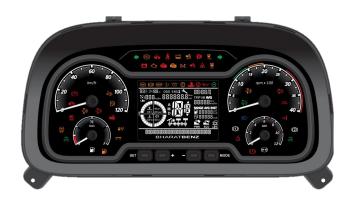

the Safety Conclave



## Select Recent Product Launches

## 2W Recent Next - Gen DIS Launch



**HMCL** 

(VIDA – 7" TFT) **EV** 



**HMCL** 

(Xtreme 125 R)



**TVS** 

(iQube - 7" TFT) EV



**BAJAJ** 

(Pulsar NS400)



**TVS** 

(Raider)



**HMCL** 

(Mavrick 440)



**TVS** 

(Apache 310 RTR - 5" TFT)



**BAJAJ** 

(Pulsar NS200)



## PV Recent Launch



**TATA Motors** 

(Nexon)



**TATA Motors** 

(Punch)



**Force Motors** 

(Gurkha)



**TATA Motors** 

(Nexon)



**TATA Motors** 

(Nexon and Tigor) **EV** 



**TATA Motors** 

(Punch - Nova) EV



## CV Recent Launch



**Force Motors** 

(Urbania)



**Ashok Leyland Limited** 

(New Generation CVs)



**Switch Mobility** 

(leV3/4 Series) **EV** 



**TATA Motors** 

(TATA Ace) EV



**TATA Motors** 

(12 & 24V - ERGO)



**DIAMLER** 

(PRIME Model)



## Export Recent Launch



**PSA GROUPE** 

(Ami) EV



JCB

(Warning Cluster)



## **NEW HOLLAND**

(Instrument Cluster)



**JCB** 

(7" TFT Instrument Cluster)



## Pumps and Mechanical Products – Recent Launches

## Variable Displacement – Vane Type Oil Pump



**PSA PEUGEOT CITROEN** 

308 - PV

Oil Pump



**CITROEN** 

C3 AirCross - PV

**Water Pump** 



**CITROEN** 

C3 AirCross - PV



## Pumps and Mechanical Products - Recent Launches

## **Fuel Pumps**



TVS

(Jupiter, Pep+)



**HMCL** 

(Passion Pro, Glamour, Extreme)

## **Electronic Purge Valve**



**HMCL** 

(All BSVI Motorcycles & Scooters)



## Export Recent Launch

# Section of the second section of the section of the section of the second section of the se

CAT

LPSD

## **Water Pu