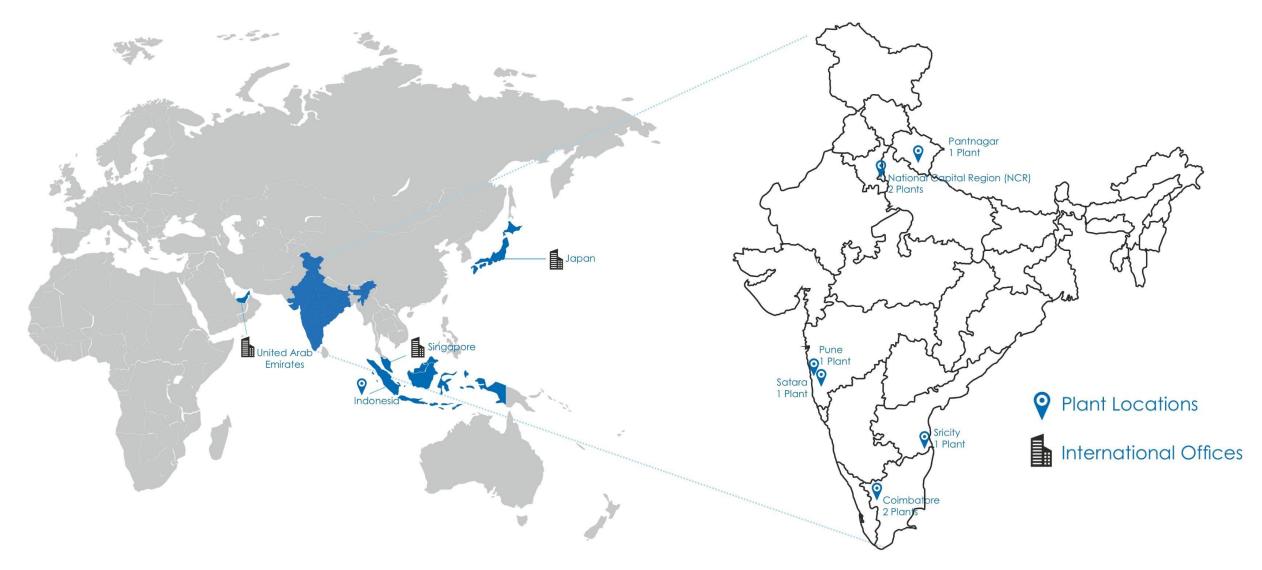

2

Technology Centers (~ 4.5% of Total revenue spent on R&D)

22,849.40 INR Million

(275.29) USD Million
FY24 Consolidated Total Income

9

Manufacturing Plants

5

Presence in India, Indonesia, Singapore, Japan and Dubai.

## Our Presence