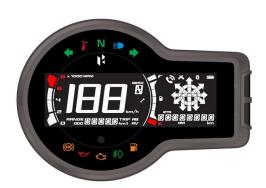

(Pulsar NS400)

**TVS** 

(Raider)

**HMCL** 

(Mavrick 440)

**TVS** 

(Apache 310 RTR - 5" TFT)

**BAJAJ** 

(Pulsar NS200)