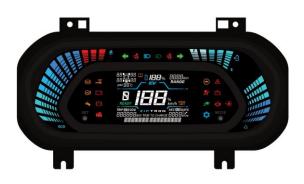

#### Connected Vehicle Solutions

E-Cockpit

TFT Clusters

Instrument Cluster

Heads Up Display (HUD)

Telematics (End-to-End Solution with Cloud & Cyber Security)

Sensors

Reed Type Fuel Level Sensor

TFR Type Fuel Level Sensor

Battery Management System (BMS)

Low

Mid