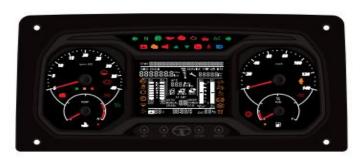

### **NEW HOLLAND**

(Instrument Cluster)

**JCB** 

(7" TFT Instrument Cluster)