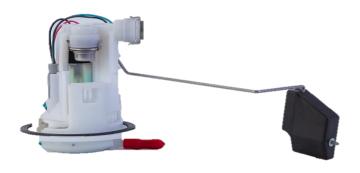

### **Fuel Pumps**

**TVS** 

(Jupiter, Pep+)

**HMCL** 

(Passion Pro, Glamour, Extreme)