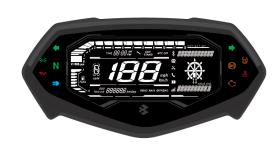

#### Connected Vehicle Solutions

E-Cockpit

TFT Clusters

Instrument Cluster

Heads Up Display (HUD)

Telematics (End-to-End Solution with Cloud & Cyber Security)

Sensors

Reed Type Fuel Level Sensor

### 2W Recent Next - Gen DIS Launch

**HMCL** 

(VIDA – 7" TFT) **EV** 

**HMCL** 

(Xtreme 125 R)

**TVS** 

(iQube - 7" TFT) EV

**BAJAJ** 