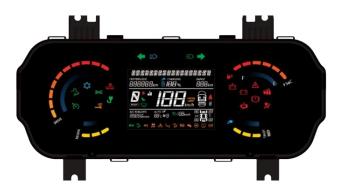

#### Connected Vehicle Solutions

E-Cockpit

TFT Clusters

Instrument Cluster

Heads Up Display (HUD)

Telematics (End-to-End Solution with Cloud & Cyber Security)

Sensors

Reed Type Fuel Level Sensor

TFR Type Fuel Level Sensor

Battery Management System (BMS)

Low

Mid