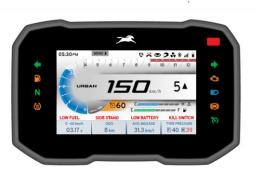

#### Connected Vehicle Solutions

E-Cockpit

TFT Clusters

Instrument Cluster

Heads Up Display (HUD)

Telematics (End-to-End Solution with Cloud & Cyber Security)

Sensors

Reed Type Fuel Level Sensor

### 2W Recent Next - Gen DIS Launch

**HMCL** 

(VIDA – 7" TFT) **EV** 

**HMCL** 

(Xtreme 125 R)

**TVS** 

(iQube - 7" TFT) EV

**BAJAJ** 