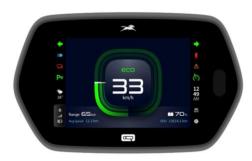

### 2W Recent Next - Gen DIS Launch

**HMCL** 

(VIDA – 7" TFT) **EV** 

**HMCL** 

(Xtreme 125 R)

**TVS** 

(iQube - 7" TFT) EV

**BAJAJ** 