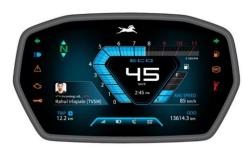

### 2W Recent Next - Gen DIS Launch

**HMCL** 

(VIDA – 7" TFT) **EV** 

**HMCL** 

(Xtreme 125 R)

**TVS** 

(iQube - 7" TFT) EV

**BAJAJ** 