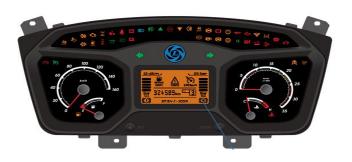

#### Connected Vehicle Solutions

E-Cockpit

TFT Clusters

Instrument Cluster

Heads Up Display (HUD)

Telematics (End-to-End Solution with Cloud & Cyber Security)

Sensors

Reed Type Fuel Level Sensor