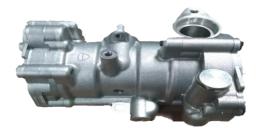

### Variable Displacement – Vane Type Oil Pump

**PSA PEUGEOT CITROEN** 

308 - PV

Oil Pump

**CITROEN** 

C3 AirCross - PV

**Water Pump** 

**CITROEN** 