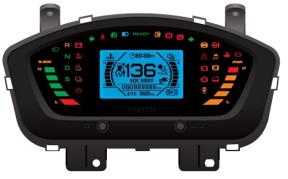

#### Connected Vehicle Solutions

E-Cockpit

TFT Clusters

Instrument Cluster

Heads Up Display (HUD)

Telematics (End-to-End Solution with Cloud & Cyber Security)

Sensors

Reed Type Fuel Level Sensor