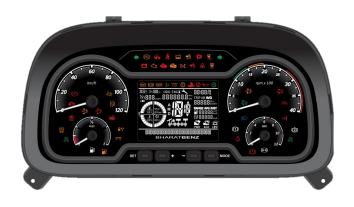

e Safety Conclave



# Select Recent Product Launches

### 2W Recent Next - Gen DIS Launch



**HMCL** 

(VIDA – 7" TFT) **EV** 



**HMCL** 

(Xtreme 125 R)



**TVS** 

(iQube - 7" TFT) EV



**BAJAJ** 

(Pulsar NS400)



**TVS** 

(Raider)



**HMCL** 

(Mavrick 440)



**TVS** 

(Apache 310 RTR - 5" TFT)



**BAJAJ** 

(Pulsar NS200)



### PV Recent Launch



**TATA Motors** 

(Nexon)



**TATA Motors** 

(Punch)



**Force Motors** 

(Gurkha)



**TATA Motors** 

(Nexon)



**TATA Motors** 

(Nexon and Tigor) **EV** 



**TATA Motors** 

(Punch - Nova) EV



### CV Recent Launch



**Force Motors** 

(Urbania)



**Ashok Leyland Limited** 

(New Generation CVs)



**Switch Mobility** 

(leV3/4 Series) **EV** 



**TATA Motors** 

(TATA Ace) EV



**TATA Motors** 

(12 & 24V - ERGO)



**DAIMLER** 

(PRIME Model)



# Export Recent Launch



**PSA GROUPE** 

(Ami) EV



JCB

(Warning Cluster)



### **NEW HOLLAND**

(Instrument Cluster)



**JCB** 

(7" TFT Instrument Cluster)



## Pumps and Mechanical Products – Recent Launches

### Variable Displacement – Vane Type Oil Pump



**PSA PEUGEOT CITROEN** 

308 - PV

Oil Pump



**CITROEN** 

C3 AirCross - PV

**Water Pump** 



**CITROEN** 

C3 AirCross - PV



# Pumps and Mechanical Products - Recent Launches

### **Fuel Pumps**



**TVS** 

(Jupiter, Pep+)



**HMCL** 

(Passion Pro, Glamour, Extreme)

### **Electronic Purge Valve**



**HMCL** 

(All BSVI Motorcycles & Scooters)



# Export Recent Launch

# Section of the second section of the section o

CAT

**LPSD** 

### **Water Pumps**



**Harley Davidson** 

La