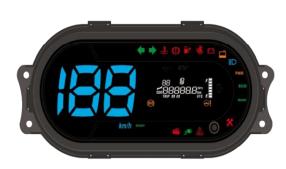

#### Connected Vehicle Solutions

E-Cockpit

TFT Clusters

Instrument Cluster

Heads Up Display (HUD)

Telematics (End-to-End Solution with Cloud & Cyber Security)

Sensors

Reed Type Fuel Level Sensor