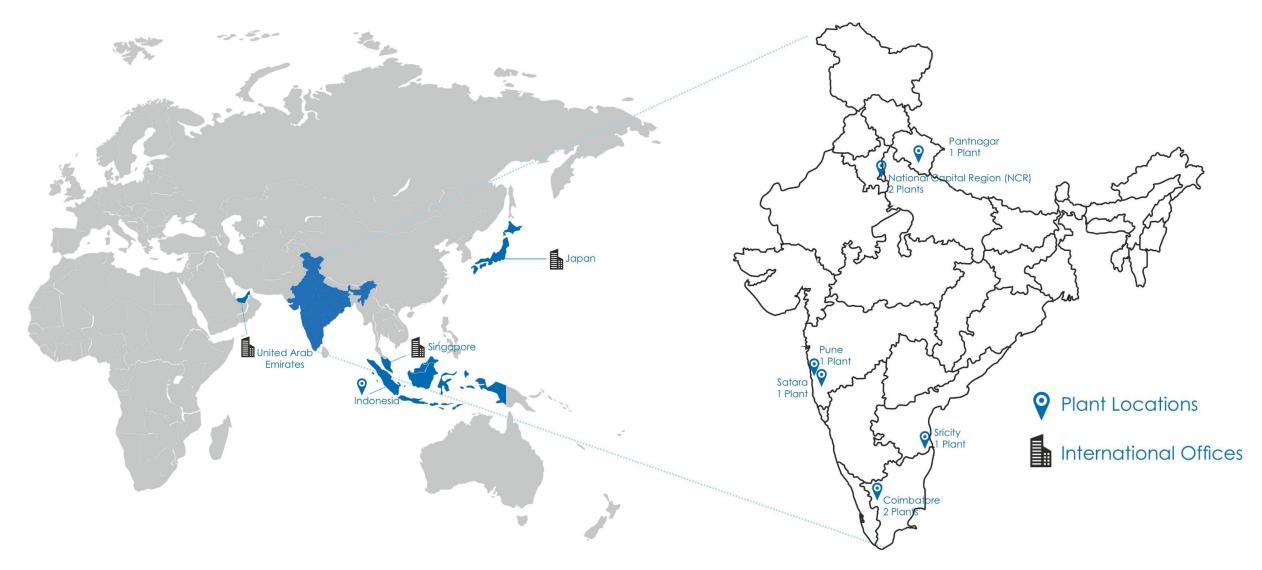

# Our Presence

5,500 +

Employees

2

Technology Centers (~ 4.5% of Total revenue spent on R&D)

22,849.40 INR Million (275.29) USD Million

FY24 Consolidated Total Income

9

Manufacturing Plants

5

Presence in India, Indonesia, Singapore, Japan and Dubai.

Top 75

Industrial Innovation Awards 2024 Awarded by CII

5

Key Strategic Partnerships

16

Countries Direct OEM Supplies