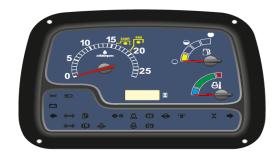

# Export Recent Launch

**PSA GROUPE** 

(Ami) EV

JCB

(Warning Cluster)

### **NEW HOLLAND**

(Instrument Cluster)

**JCB** 

(7" TFT Instrument Cluster)