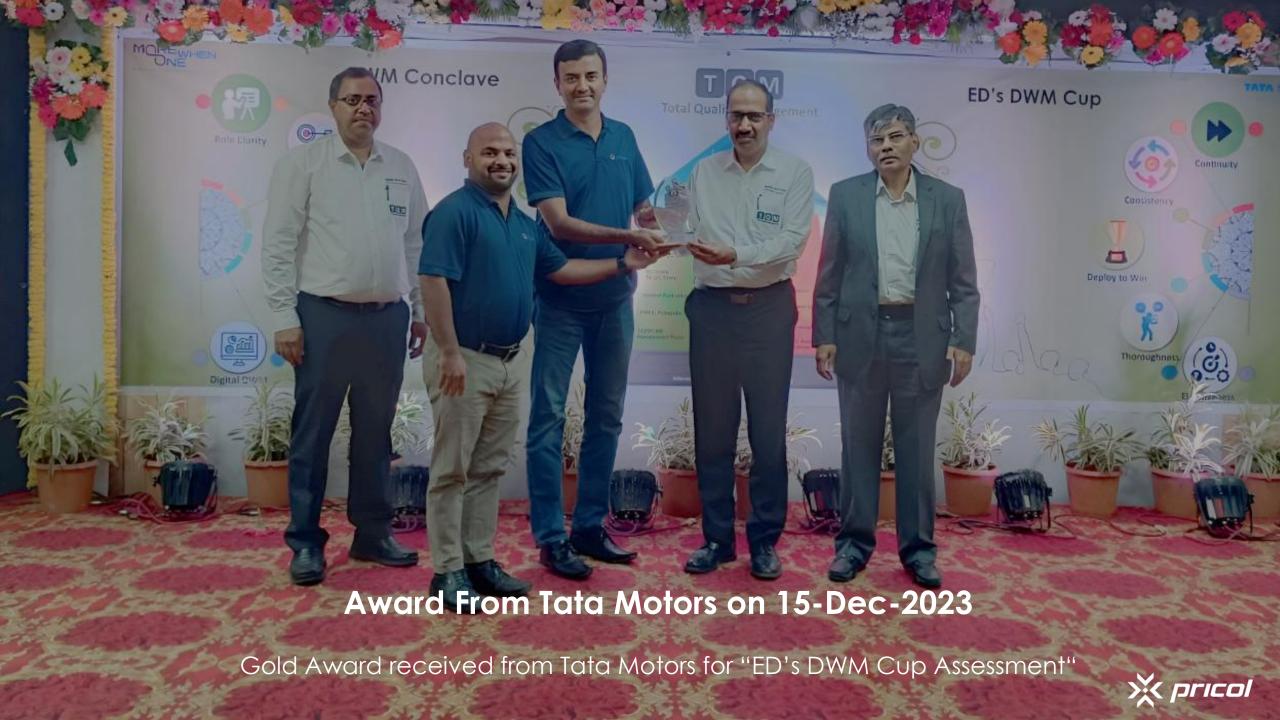

## **TATA MOTORS**

ANNUAL SUPPLIER CONFERENCE 2022

# GOING XTRA MILE

Award From TATA Motors (TML) on 07-Sep-2022

Award received under the category "GOING EXTRA MILE" for our proactive and extending support to TML amidst difficult situations.