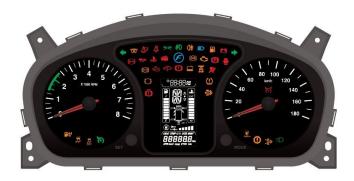

#### Connected Vehicle Solutions

E-Cockpit

TFT Clusters

Instrument Cluster

Heads Up Display (HUD)

Telematics (End-to-End Solution with Cloud & Cyber Security)

Sensors

Reed Type Fuel Level Sensor