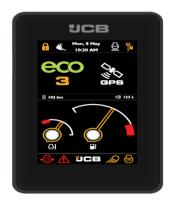

# Export Recent Launch

**PSA GROUPE** 

(Ami) EV

JCB

(Warning Cluster)

### **NEW HOLLAND**

(Instrument Cluster)

**JCB** 

(7" TFT Instrument Cluster)