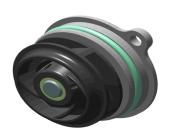

### **Water Pumps**

**Harley Davidson** 

LaMotta

**BMW** 

K67 Water/ Oil pump