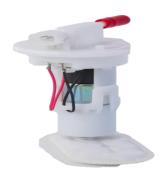

### **Fuel Pumps**

**TVS** 

(Jupiter, Pep+)

**HMCL** 

(Passion Pro, Glamour, Extreme)