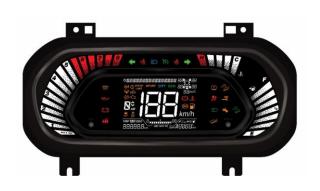

#### Connected Vehicle Solutions

E-Cockpit

TFT Clusters

Instrument Cluster

Heads Up Display (HUD)

Telematics (End-to-End Solution with Cloud & Cyber Security)

Sensors

Reed Type Fuel Level Sensor

TFR Type Fuel Level Sensor

Battery Management System (BMS)

Low

Mid