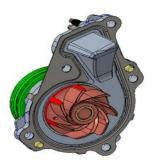

### **Water Pumps**

**Harley Davidson** 

LaMotta

**BMW** 

K67 Water/ Oil pump