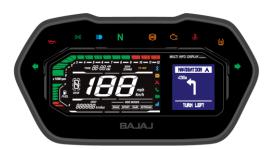

# Export Recent Launch

**PSA GROUPE** 

(Ami) EV

JCB

(Warning Cluster)

### **NEW HOLLAND**

(Instrument Cluster)

**JCB** 

(7" TFT Instrument Cluster)