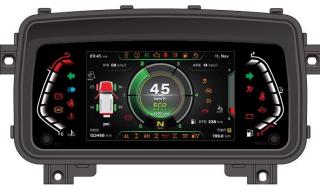

#### Connected Vehicle Solutions

E-Cockpit

TFT Clusters

Instrument Cluster

Heads Up Display (HUD)

Telematics (End-to-End Solution with Cloud & Cyber Security)

Sensors

Reed Type Fuel Level Sensor

TFR Type Fuel Level Sensor

Battery Management System (BMS)

Low

Mid