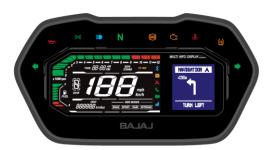

# Export Recent Launch

**PSA GROUPE** 

(Ami) EV

JCB

(Warning Cluster)

## **NEW HOLLAND**

(Instrument Cluster)

**JCB** 

(7" TFT Instrument Cluster)