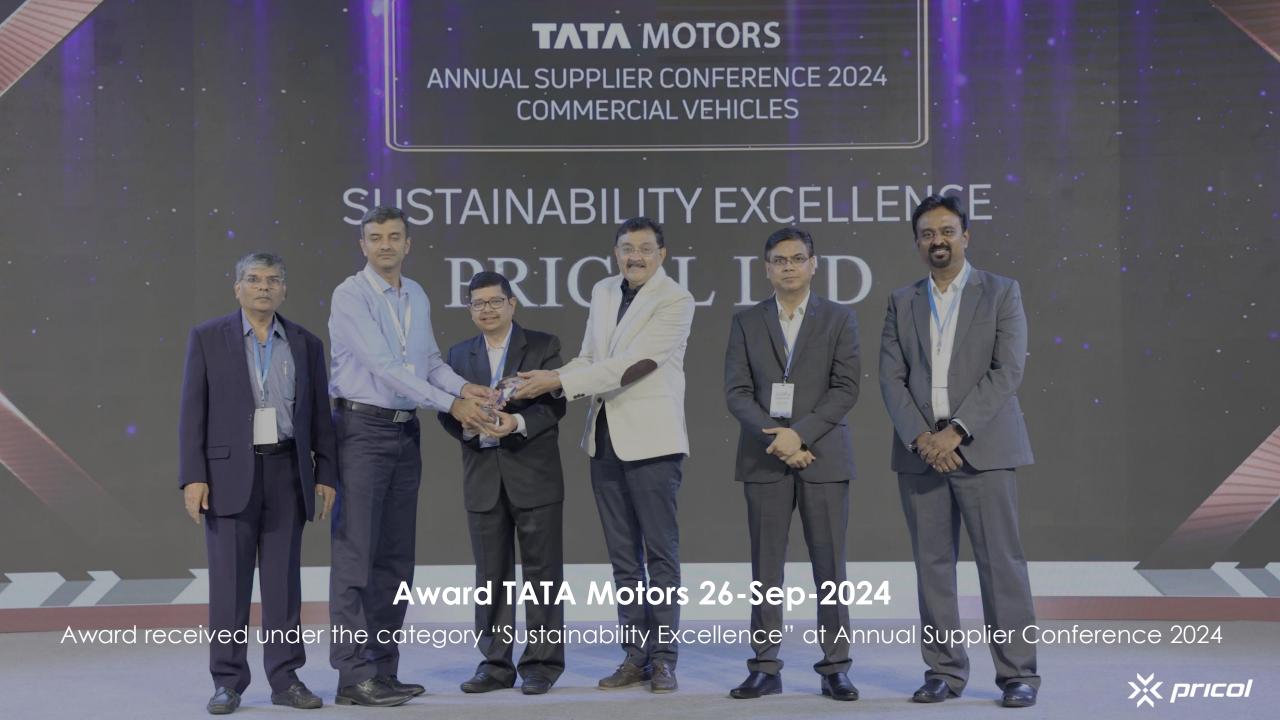

# **TATA MOTORS**

ANNUAL SUPPLIER CONFERENCE 2022

# GOING XTRA MILE

Award From TATA Motors (TML) on 07-Sep-2022

Award received under the category "GOING EXTRA MILE" for our proactive and extending support to TML amidst difficult situations.