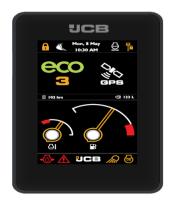

# Export Recent Launch

**PSA GROUPE** 

(Ami) EV

JCB

(Warning Cluster)

## **NEW HOLLAND**

(Instrument Cluster)

**JCB** 

(7" TFT Instrument Cluster)