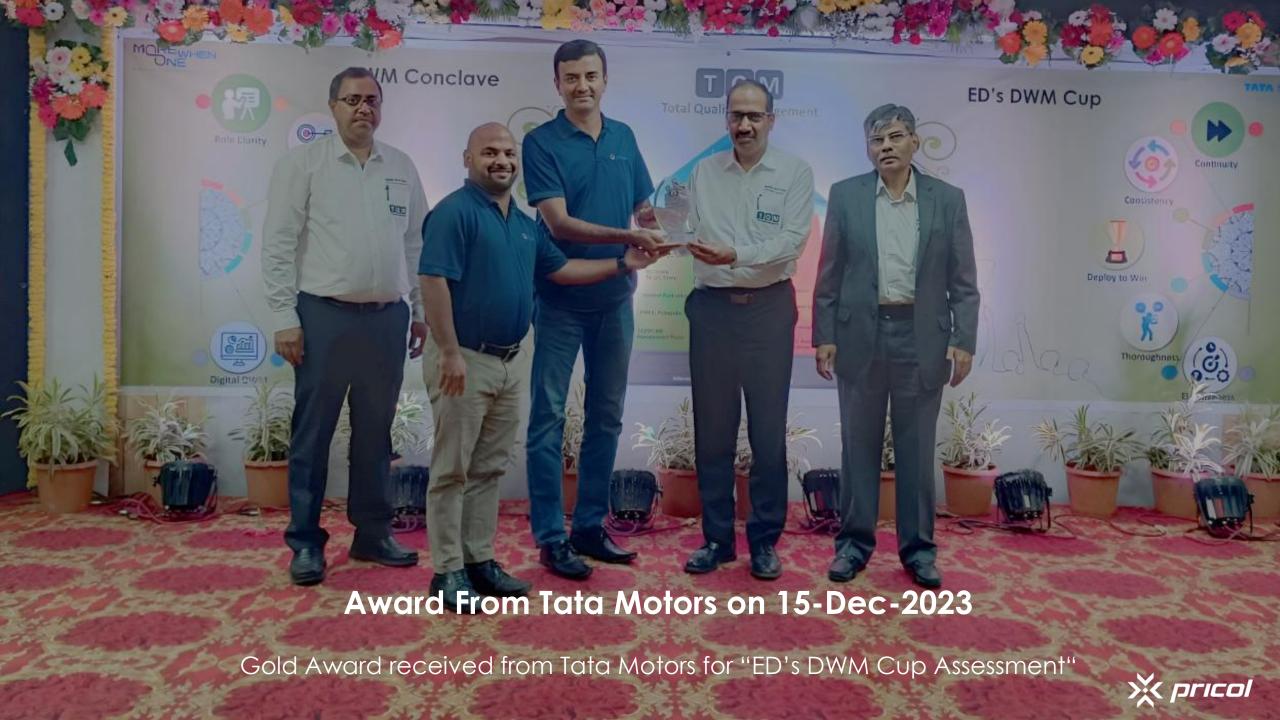

# **TATA MOTORS**

ANNUAL SUPPLIER CONFERENCE 2022

# GOING XTRA MILE

Award From TATA Motors (TML) on 07-Sep-2022

Award received under the category "GOING EXTRA MILE" for our proactive and extending support to TML amidst difficult situations.