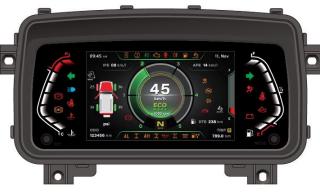

#### Connected Vehicle Solutions

E-Cockpit

TFT Clusters

Instrument Cluster

Telematics (End-to-End Solution with Cloud & Cyber Security)

Sensors

Reed Type Fuel Level Sensor

TFR Type Fuel Level Sensor