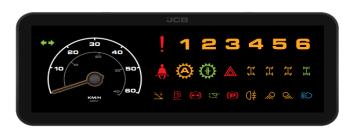

# Export Recent Launch

**PSA GROUPE** 

(Ami) EV

JCB

(Warning Cluster)

## **NEW HOLLAND**

(Instrument Cluster)

**JCB** 

(7" TFT Instrument Cluster)