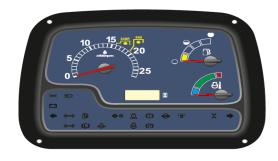

# Export Recent Launch

**PSA GROUPE** 

(Ami) EV

JCB

(Warning Cluster)

## **NEW HOLLAND**

(Instrument Cluster)

**JCB** 

(7" TFT Instrument Cluster)