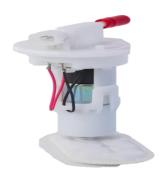

# **Fuel Pumps**

**TVS** 

(Jupiter, Pep+)

**HMCL** 

(Passion Pro, Glamour, Extreme)