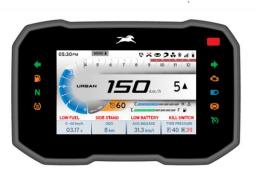

## 2W Recent Next - Gen DIS Launch

**HMCL** 

(VIDA – 7" TFT) **EV** 

**HMCL** 

(Xtreme 125 R)

**TVS** 

(iQube - 7" TFT) EV

**BAJAJ** 

(Pulsar NS400)

**TVS** 

(Raider)

**HMCL** 

(Mavrick 440)

**TVS** 

(Apache 310 RTR - 5" TFT)

**BAJAJ** 

(Pulsar NS200)