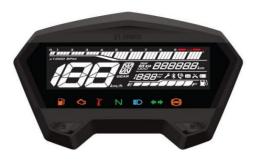

#### Connected Vehicle Solutions

E-Cockpit

TFT Clusters

Instrument Cluster

Telematics (End-to-End Solution with Cloud & Cyber Security)

Sensors

Reed Type Fuel Level Sensor

TFR Type Fuel Level Sensor