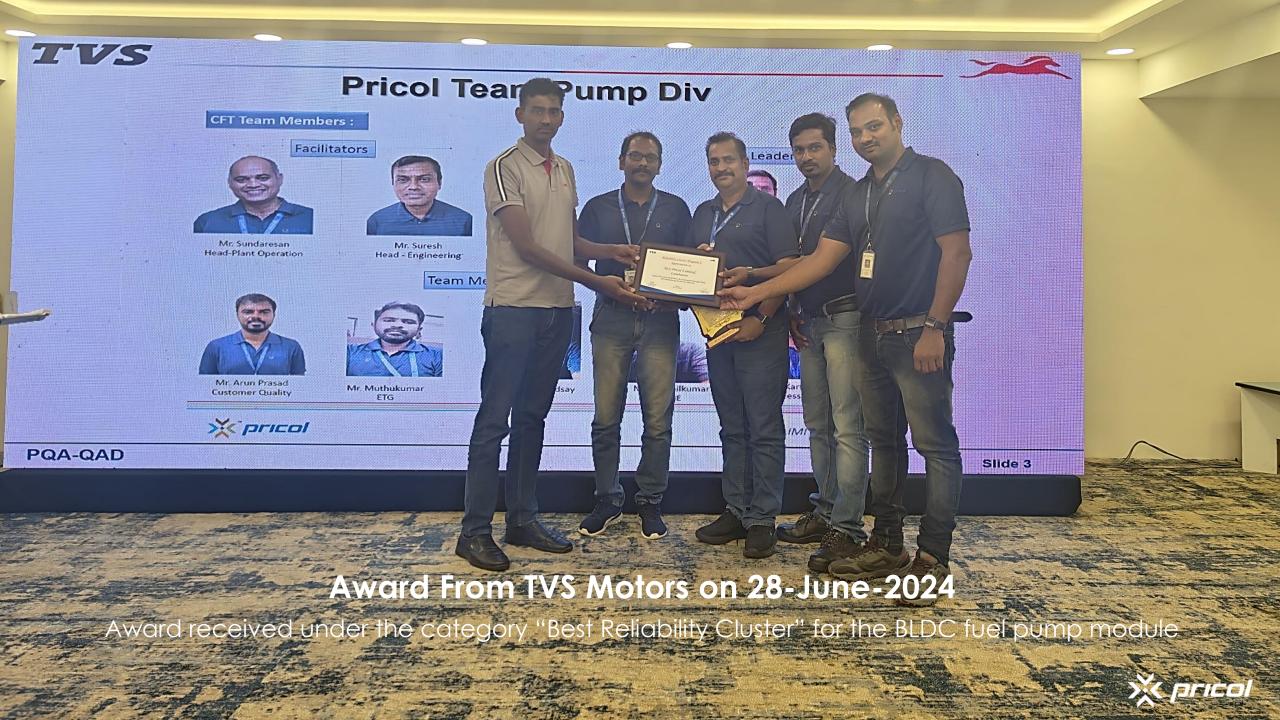

# Key Customer and Industry Awards

Golden Peacock Award on 05-Mar-2024

Winner of 'Golden Peacock Innovative Product/ Service Award' for the year 2024 (for Driver

Information System (DIS) with Internet of Things (IOT) Features for Premium Scooters)

Confederation of Indian Industries (CII) awarded Pricol as one of the "TOP 50 INNOVATIVE COMPANIES" as a part of Industrial Innovation award 2022