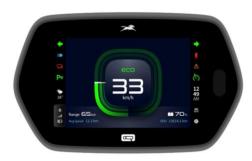

## 2W Recent Next - Gen DIS Launch

**HMCL** 

(VIDA – 7" TFT) **EV** 

**HMCL** 

(Xtreme 125 R)

**TVS** 

(iQube - 7" TFT) EV

**BAJAJ** 