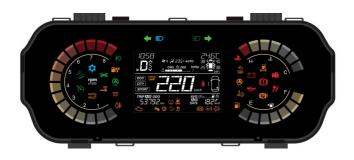

# PV Recent Launch

**TATA Motors** 

(Nexon)

**TATA Motors** 

(Punch)

**Force Motors** 

(Gurkha)

**TATA Motors** 

(Nexon)

**TATA Motors** 

(Nexon and Tigor) **EV** 

**TATA Motors** 

(Punch - Nova) EV