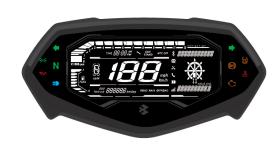

## 2W Recent Next - Gen DIS Launch

**HMCL** 

(VIDA – 7" TFT) **EV** 

**HMCL** 

(Xtreme 125 R)

**TVS** 

(iQube - 7" TFT) EV

**BAJAJ** 

(Pulsar NS400)

**TVS** 

(Raider)

**HMCL** 

(Mavrick 440)

**TVS** 

(Apache 310 RTR - 5" TFT)

**BAJAJ** 

(Pulsar NS200)