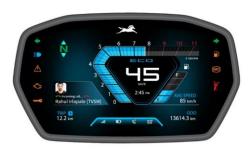

## 2W Recent Next - Gen DIS Launch

**HMCL** 

(VIDA – 7" TFT) **EV** 

**HMCL** 

(Xtreme 125 R)

**TVS** 

(iQube - 7" TFT) EV

**BAJAJ** 