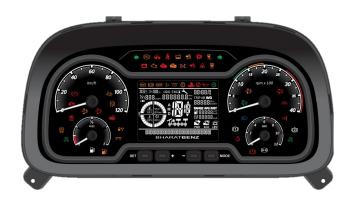

# Export Recent Launch

Stellantis

(Ami) EV

JCB

(Warning Cluster)

#### **NEW HOLLAND**

(Instrument Cluster)

**JCB** 

(7" TFT Instrument Cluster)