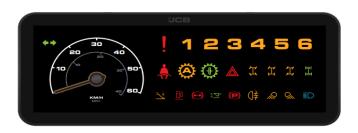

# Export Recent Launch

Stellantis

(Ami) EV

JCB

(Warning Cluster)

#### **NEW HOLLAND**

(Instrument Cluster)

**JCB** 

(7" TFT Instrument Cluster)