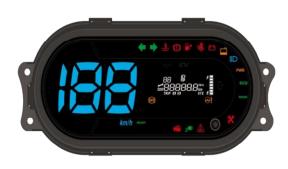

#### 2W Recent Next - Gen DIS Launch

**HMCL** 

(VIDA – 7" TFT) **EV** 

**HMCL** 

(Xtreme 125 R)

**TVS** 

(iQube - 7" TFT) EV

**BAJAJ** 

(Pulsar NS400)

**TVS** 

(Raider)

**HMCL** 

(Mavrick 440)

**TVS** 

(Apache 310 RTR - 5" TFT)

**BAJAJ** 

(Pulsar NS200)