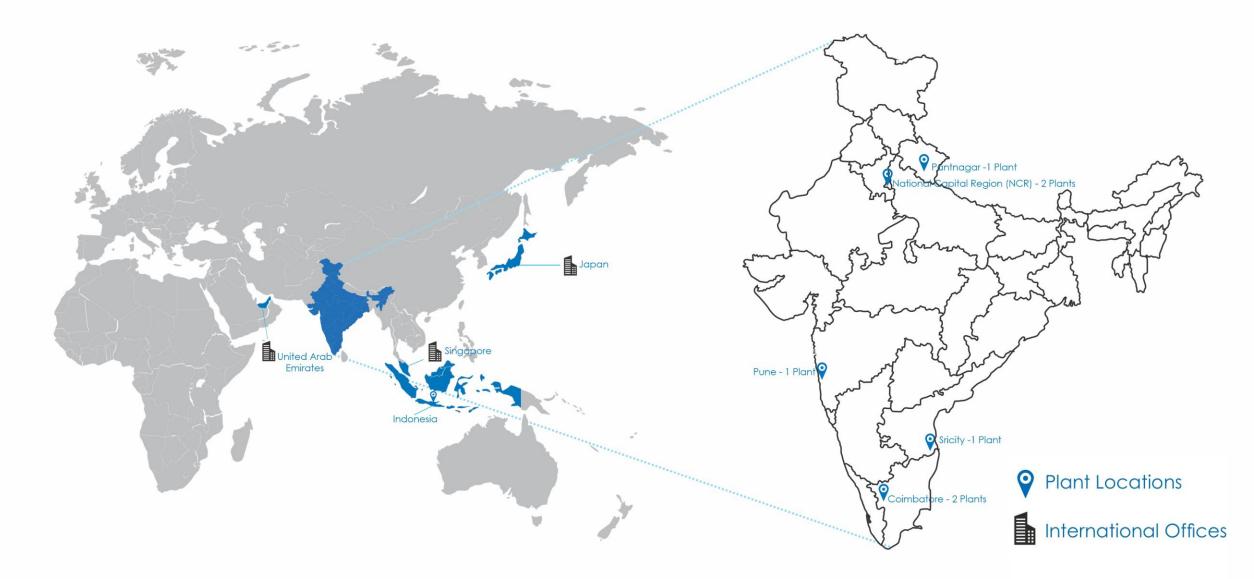

# Our Presence

5,500 +

**Employees** 

2

Technology Centers (~ 4.5% of Total revenue spent on R&D)

22,849.40 INR Million (275.29) USD Million

FY24 Consolidated Total Income

8

Manufacturing Plants

5

Presence in India, Indonesia, Singapore, Japan and Dubai.

Top 75

Industrial Innovation Awards 2024 Awarded by CII

5

Key Strategic Partnerships

16

Countries Direct OEM Supplies