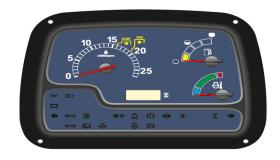

#### **NEW HOLLAND**

(Instrument Cluster)

**JCB** 

(7" TFT Instrument Cluster)