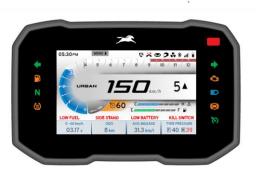

#### Connected Vehicle Solutions

E-Cockpit

TFT Clusters

Instrument Cluster

Telematics (End-to-End Solution with Cloud & Cyber Security)

Sensors

Reed Type Fuel Level Sensor

TFR Type Fuel Level Sensor