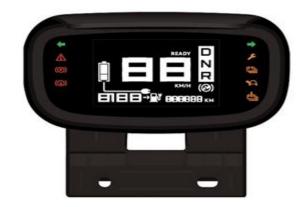

#### 2W Recent Next - Gen DIS Launch

**HMCL** 

(VIDA – 7" TFT) **EV** 

**HMCL** 

(Xtreme 125 R)

**TVS** 

(iQube - 7" TFT) EV

**BAJAJ** 

(Pulsar NS400)

**TVS** 

(Raider)

**HMCL** 

(Mavrick 440)

**TVS** 

(Apache 310 RTR - 5" TFT)

**BAJAJ** 

(Pulsar NS200)