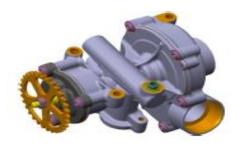

#### Variable Displacement – Vane Type Oil Pump

**Stellantis** 

C5 AirCross - PV