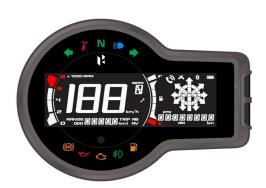

#### Connected Vehicle Solutions

E-Cockpit

TFT Clusters

Instrument Cluster

Telematics (End-to-End Solution with Cloud & Cyber Security)

Sensors

Reed Type Fuel Level Sensor

TFR Type Fuel Level Sensor