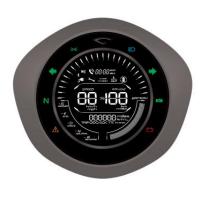

#### 2W Recent Next - Gen DIS Launch

Honda

(QC1) **EV** 

**HMCL** 

(Mavrick 440)

Honda

(Shine 125)

**HMCL** 

(VIDA – 7" TFT) **EV** 

**BAJAJ** 

(Chetak ) EV

**TVS** 

(iQube - 7" TFT) EV

**BAJAJ** 

(Pulsar NS400)

**TVS** 

(Apache 310 RTR - 5" TFT)