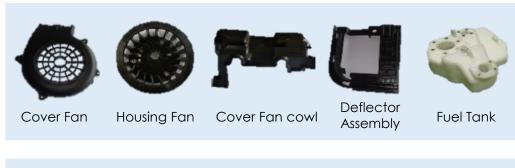

### B. Actuation, Control and Fluid Management Systems

Fuel Pump Module

Disc Brake

Oil Pumps

Variable Displacement Oil Pumps

Water Pumps

**Electrical Coolant Pumps** 

Electrical Oil Pump

Cabin Tilting System

E-Purge Valve

Fuel Feed Pump