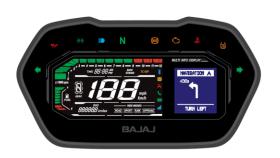

#### 2W Recent Next - Gen DIS Launch

Honda

(QC1) **EV** 

**HMCL** 

(Mavrick 440)

Honda

(Shine 125)

**HMCL** 

(VIDA – 7" TFT) **EV** 

**BAJAJ** 

(Chetak ) EV

**TVS** 

(iQube - 7" TFT) EV

**BAJAJ** 

(Pulsar NS400)

**TVS** 

(Apache 310 RTR - 5" TFT)