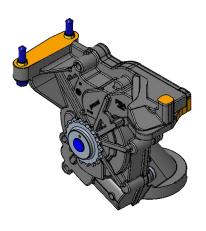

#### Variable Displacement – Vane Type Oil Pump

**Stellantis** 

C5 AirCross - PV

#### Oil Pump

**Stellantis** 

C3 AirCross - PV