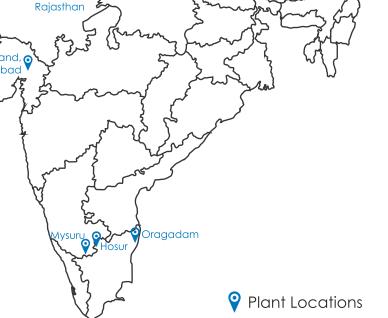

subsidiary of **Pricol Limited**) has acquired the **Injection Moulded Plastic Component Solutions Division** of **Sundaram Auto Components Limited** 

on a slump sale basis for INR 215.3 crore.

Transaction completed on January 31, 2025





### Pricol Precision Products Private Limited (P3L) - Overview



100% Subsidiary of Pricol Limited



218 Injection Molding Machines



8,423.42 INR Million (98.33) USD Million

FY25 - Total Income \*



2,500 +**Employees** 



Blow Molding Machines



IATF 16949, IMS (ISO 14001, ISO45001)

**Leading Certifications** 



30 + **R&D** Engineers



Technology Center



Class A Quality Service



Manufacturing Plants



Association Member Institute for Plastics Processing RWTH AACHEN University -Germany



72% Energy Consumption via Renewable Sources



Abbreviation: IKV - Institut für Kunststoffverarbeitung

<sup>\*</sup> Total Income value included past entity financials before acquisition and Only Month of Feb 25 and Mar 25 has been consolidated in Pricol Financials.



### P3L - Product Portfolio: Two-Wheeler







Battery Cell Holder















### P3L - Product Portfolio: Commercial Vehicle





### P3L - Major Customers





# Key Customer and Industry Awards

# PECIAL SUPPORT IN SUPPLY CHAIN



# PRICOL LTD.

Award From Suzuki Motorcycle India Limited on 19-May-2025

Award received under the category "Special Support In Supply Chain" at Annual Vendor Conference 2025.

Consecutively Awarded as the Best Supplier from Suzuki Motorcycle India Private Limited (SMIPL) for 4 years in a Row.











Golden Peacock Award on 05-Ma