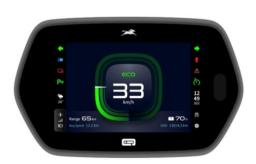

#### 2W Recent Next - Gen DIS Launch

Honda

(QC1) **EV** 

**HMCL** 

(Mavrick 440)

Honda

(Shine 125)

**HMCL** 

(VIDA – 7" TFT) **EV** 

**BAJAJ** 

(Chetak ) EV

**TVS** 

(iQube - 7" TFT) EV

**BAJAJ** 

(Pulsar NS400)

**TVS** 

(Apache 310 RTR - 5" TFT)