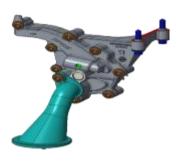

#### Variable Displacement – Vane Type Oil Pump

**Stellantis** 

C5 AirCross - PV