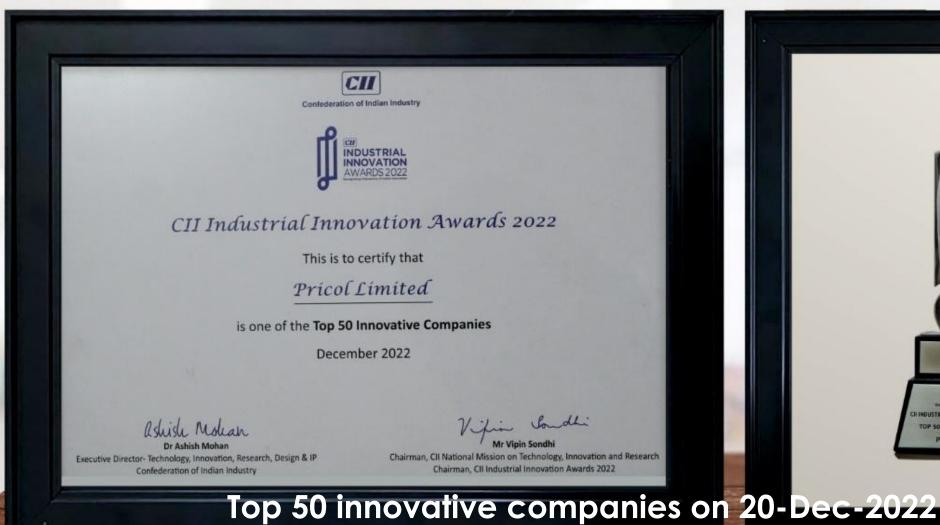

Confederation of Indian Industries (CII) awarded Pricol as one of the "TOP 50 INNOVATIVE COMPANIES" as a part of Industrial Innovation award 2022

COMMERCIAL VEHICLES

Award TATA Motors on 26-Sep-2024

Award received under the category "Sustainability Excellence" at Annual Supplier Conference 2024