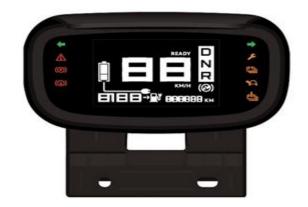

## 2W Recent Next - Gen DIS Launch



Honda

(QC1) **EV** 



**HMCL** 

(Mavrick 440)



Honda

(Shine 125)



**HMCL** 

(VIDA – 7" TFT) **EV** 



**BAJAJ** 

(Chetak ) EV



**TVS** 

(iQube - 7" TFT) EV



**BAJAJ** 

(Pulsar NS400)



**TVS** 

(Apache 310 RTR - 5" TFT)



#### PV Recent Launch



**TATA Motors** 

(Nexon)



**TATA Motors** 

(Punch)



**Force Motors** 

(Gurkha)



**TATA Motors** 

(Nexon)



**TATA Motors** 

(Nexon and Tigor) **EV** 



**TATA Motors** 

(Punch - Nova) EV



#### CV Recent Launch



**Force Motors** 

(Urbania)



**Ashok Leyland Limited** 

(New Generation CVs)



**Switch Mobility** 

(leV3/4 Series) **EV** 



**TATA Motors** 

(TATA Ace) EV



**TATA Motors** 

(12 & 24V - ERGO)



#### **DAIMLER**

(PRIME Model)



# Export Recent Launch



Stellantis

(Ami) EV



JCB

(Warning Cluster)



#### **NEW HOLLAND**

(Instrument Cluster)



**JCB** 

(7" TFT Instrument Cluster)



## Pumps and Mechanical Products – Recent Launches

#### Variable Displacement – Vane Type Oil Pump



**Stellantis** 

C5 AirCross - PV

#### Oil Pump



**Stellantis** 

C3 AirCross - PV

#### **Water Pump**



**Stellantis** 

C3 AirCross - PV



# Pumps and Mechanical Products – Recent Launches

#### **Fuel Pumps**



**TVS** 

(Jupiter, Pep+)



**HMCL** 

(Passion Pro, Glamour, Extreme)

#### **Electronic Purge Valve**



**HMCL** 

(All BSVI Motorcycles & Scooters)



# Export Recent Launch

# Section of the second section of the section o

CAT

**LPSD** 

#### **Water Pumps**



**Harley Davidson** 

LaMotta



**BMW** 

K67 Water/ Oil pump

###