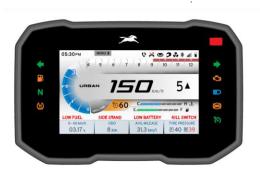

#### 2W Recent Next - Gen DIS Launch

Honda

(QC1) **EV** 

**HMCL** 

(Mavrick 440)

Honda

(Shine 125)

**HMCL** 

(VIDA – 7" TFT) **EV** 

**BAJAJ** 

(Chetak ) EV

**TVS** 

(iQube - 7" TFT) EV

**BAJAJ** 

(Pulsar NS400)

**TVS** 

(Apache 310 RTR - 5" TFT)