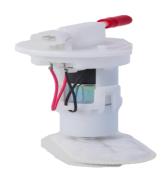

#### **Fuel Pumps**

**TVS** 

(Jupiter, Pep+)

**HMCL** 

(Passion Pro, Glamour, Extreme)