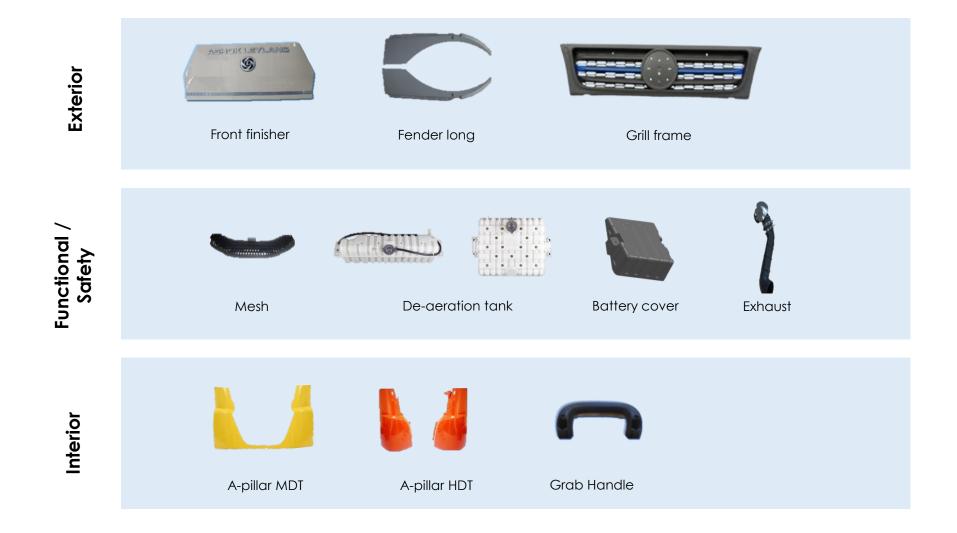

### P3L - Product Portfolio: Two-Wheeler

Battery Cell Holder

### P3L - Product Portfolio: Commercial Vehicle